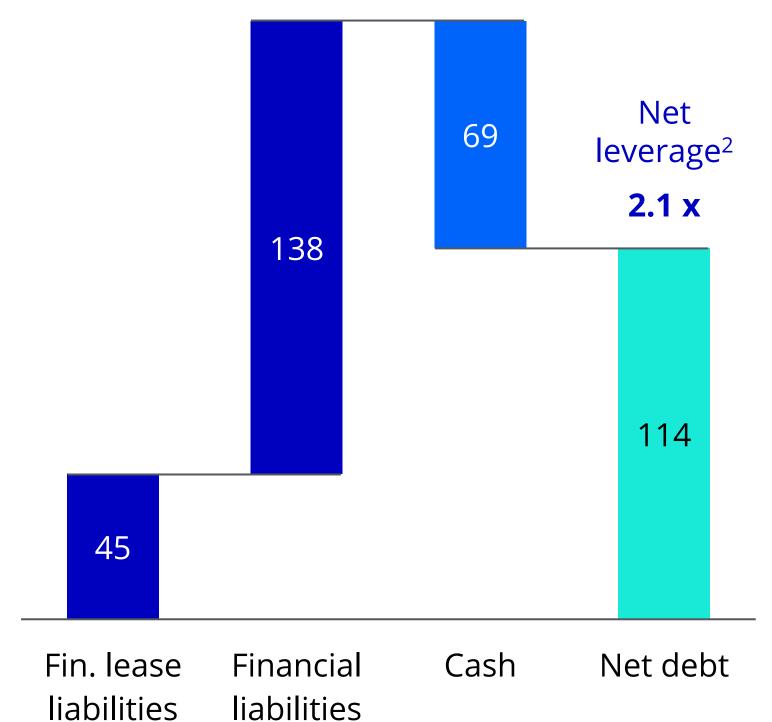

### Balance sheet ratios offer leeway for further M&A

#### **2021 Net debt** in € m<sup>1</sup>