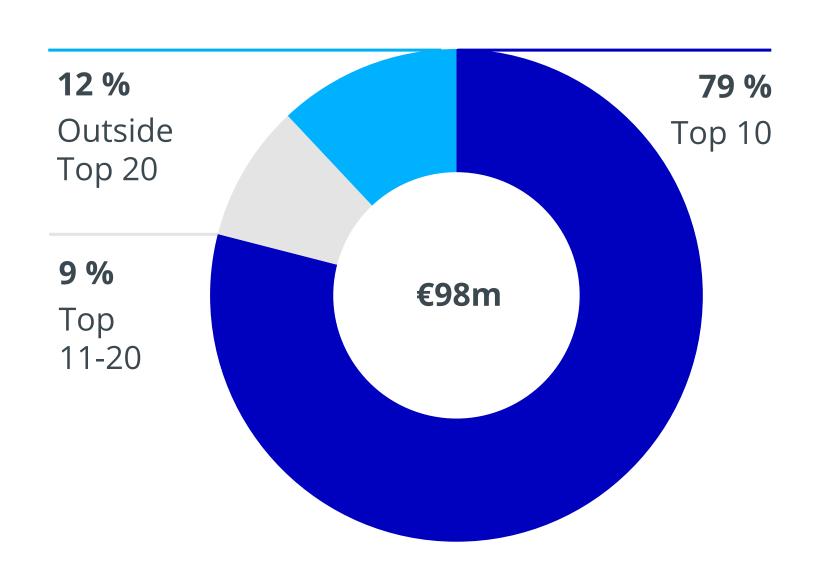

#### **Customer diversification**<sup>1</sup>

- High-end solutions & software development
- E-government & E-commerce
- Proprietary platform solutions
- Digitization consulting
- Web application security

**€98m** Revenue 2021<sup>1</sup>

**€22m** Adj. EBITDA 2021<sup>1,2</sup>