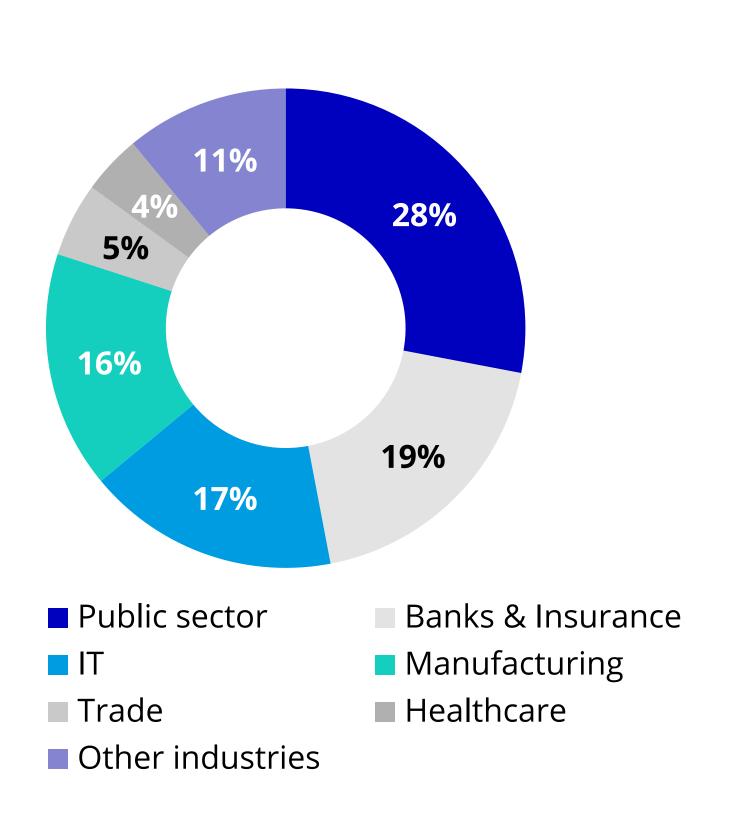

### **Customer story Vodafone Project OneDMS:**

- Building a central document collaboration platform for Vodafone in Germany and other countries as well as subsidiaries of Vodafone
- Migration of >4.5bn documents accessible by 4,500 users
- Technical basis is our proprietary DMS software that got highly customized for the specific Vodafone requirements, all architecture and software engineering is done by us
- The project is ongoing for 4 years and with a deployment of over 14,000 person days so far
- Our revenue from the project comprises of T&M & license fees

#### **Selected clients**





### ... across major industries and with significant growth potential

#### **Customer diversification**<sup>1</sup>



#### Number of accounts<sup>1</sup>



#### Industry segmentation<sup>1</sup>



www.allgeier.com

### Allgeier Enterprise IT continues increase in earnings & margins



<sup>1)</sup> Based on unconsolidated quarterly segment financials; FY 2022 figures according to unaudited segment financials 2) Adj. EBITDA (EBITDA before effects that are extraordinary or relate to other periods) of operating unit w/o holding company costs



# mgm technology partners is a high-end specialist for digitization, disruptive technology & consulting services



High-end specialist for secure, highly scalable and available **online portals** 



One of the leading service providers for **e-government solutions** in Germany



- High-end solutions & software development
- E-government & E-commerce
- Proprietary platform solutions
- Digitization consulting
- Web application security



**€