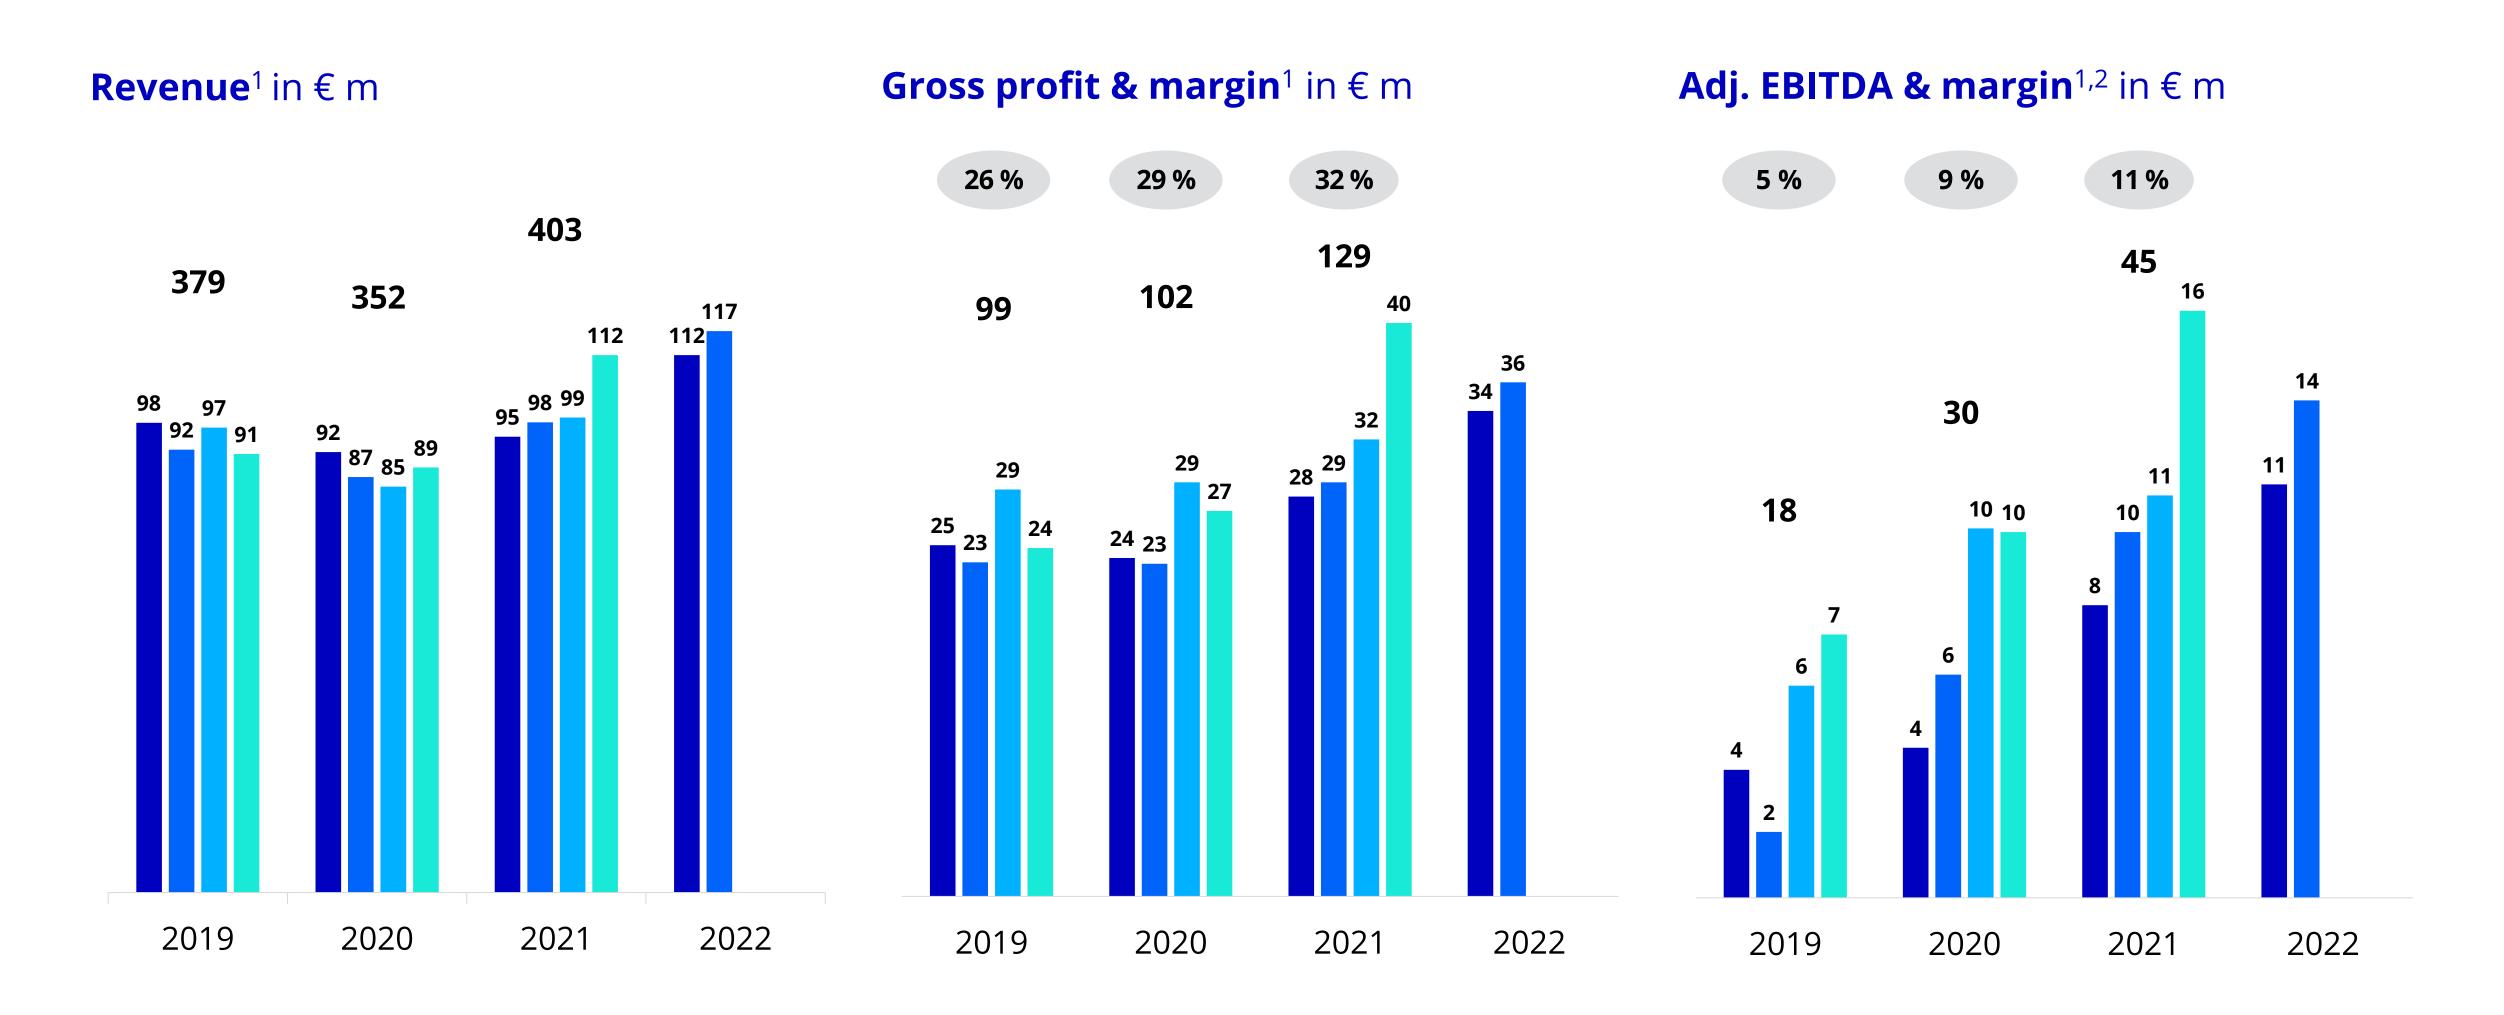

# Allgeier is a software and IT services company specialized in the digitization of mission-critical enterprise processes

Allgeier is a proven specialist in the digitization of business models

**€403m** Revenue 2021<sup>1</sup>

**11%** Adj. EBITDA margin 2021<sup>1,3</sup>

**30%** Adj. EBITDA CAGR<sup>1,2,3</sup> (2018-2021)

Broad and stable customer base of large enterprises, medium-sized companies & public sector clients

Key growth & future
sectors such as
e-commerce, cloud, cyber
security & open-source
software development

### Allgeier P&L shows growth and continuous margin improvement

<sup>1)</sup> Continuing operations according to IFRS; FY 2022 figures unaudited 2) EBITDA before effects that are extraordinary or relate to other periods