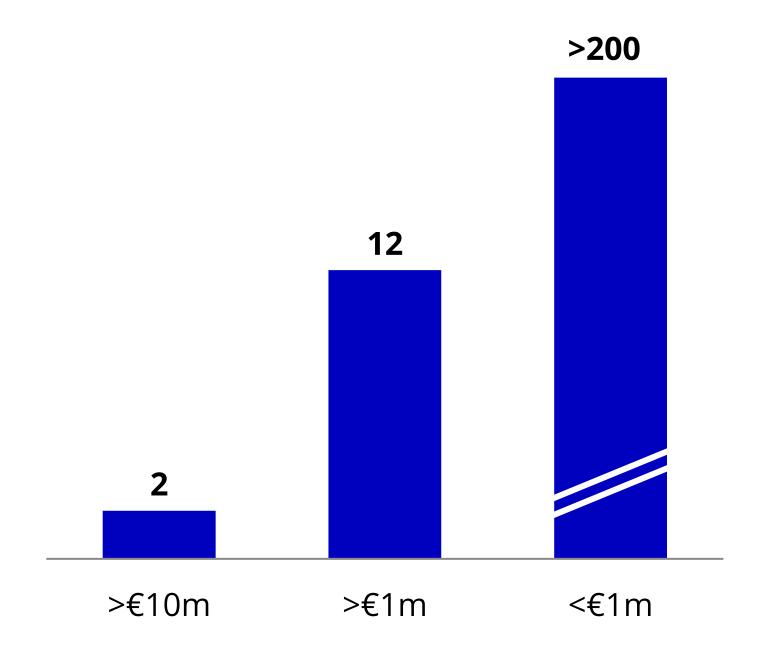

by millions of users every day the most prominent platform is the electronic tax system ELSTER
- ELSTER is the largest and best-known e-government solution from Germany and one of the best references
- Online since >15 years safe, easily accessible, highly available &
   scalable; permanent access for 30m households and 5m companies
- Modern open-source technology with proprietary IT and modelbased approach that allows flexibility and customization
- High performance & stability for up to 1,000 system requests per second
- Ongoing project that continuously generates T&M revenues

#### **Selected clients**



www.allgeier.com



### mgm technology partners has in-depth know-how in e-government & commerce

#### **Customer diversification**<sup>1</sup>



#### Number of accounts<sup>1</sup>



#### Industry segmentation<sup>1</sup>





### mgm technology partners accelerates its growth with high profitability



<sup>1)</sup> Based on unconsolidated quarterly segment financials; FY 2022 figures according to unaudited segment financials
2) Adj. EBITDA (EBITDA before effects that are extraordinary or relate to other periods) of operating unit w/o holding company costs

Allgeier at a glance

Market trends

Business overview

**Group financials** 



### Allgeier P&L shows growth and continuous margin improvement



<sup>1)</sup> Continuing operations according to IFRS; FY 2022 figures unaudited 2) EBITDA before effects that are extraordinary or relate to other periods



www.allgeier.com

### Balance sheet ratios offer leeway for further M&A

#### **Operating Cashflow developmen