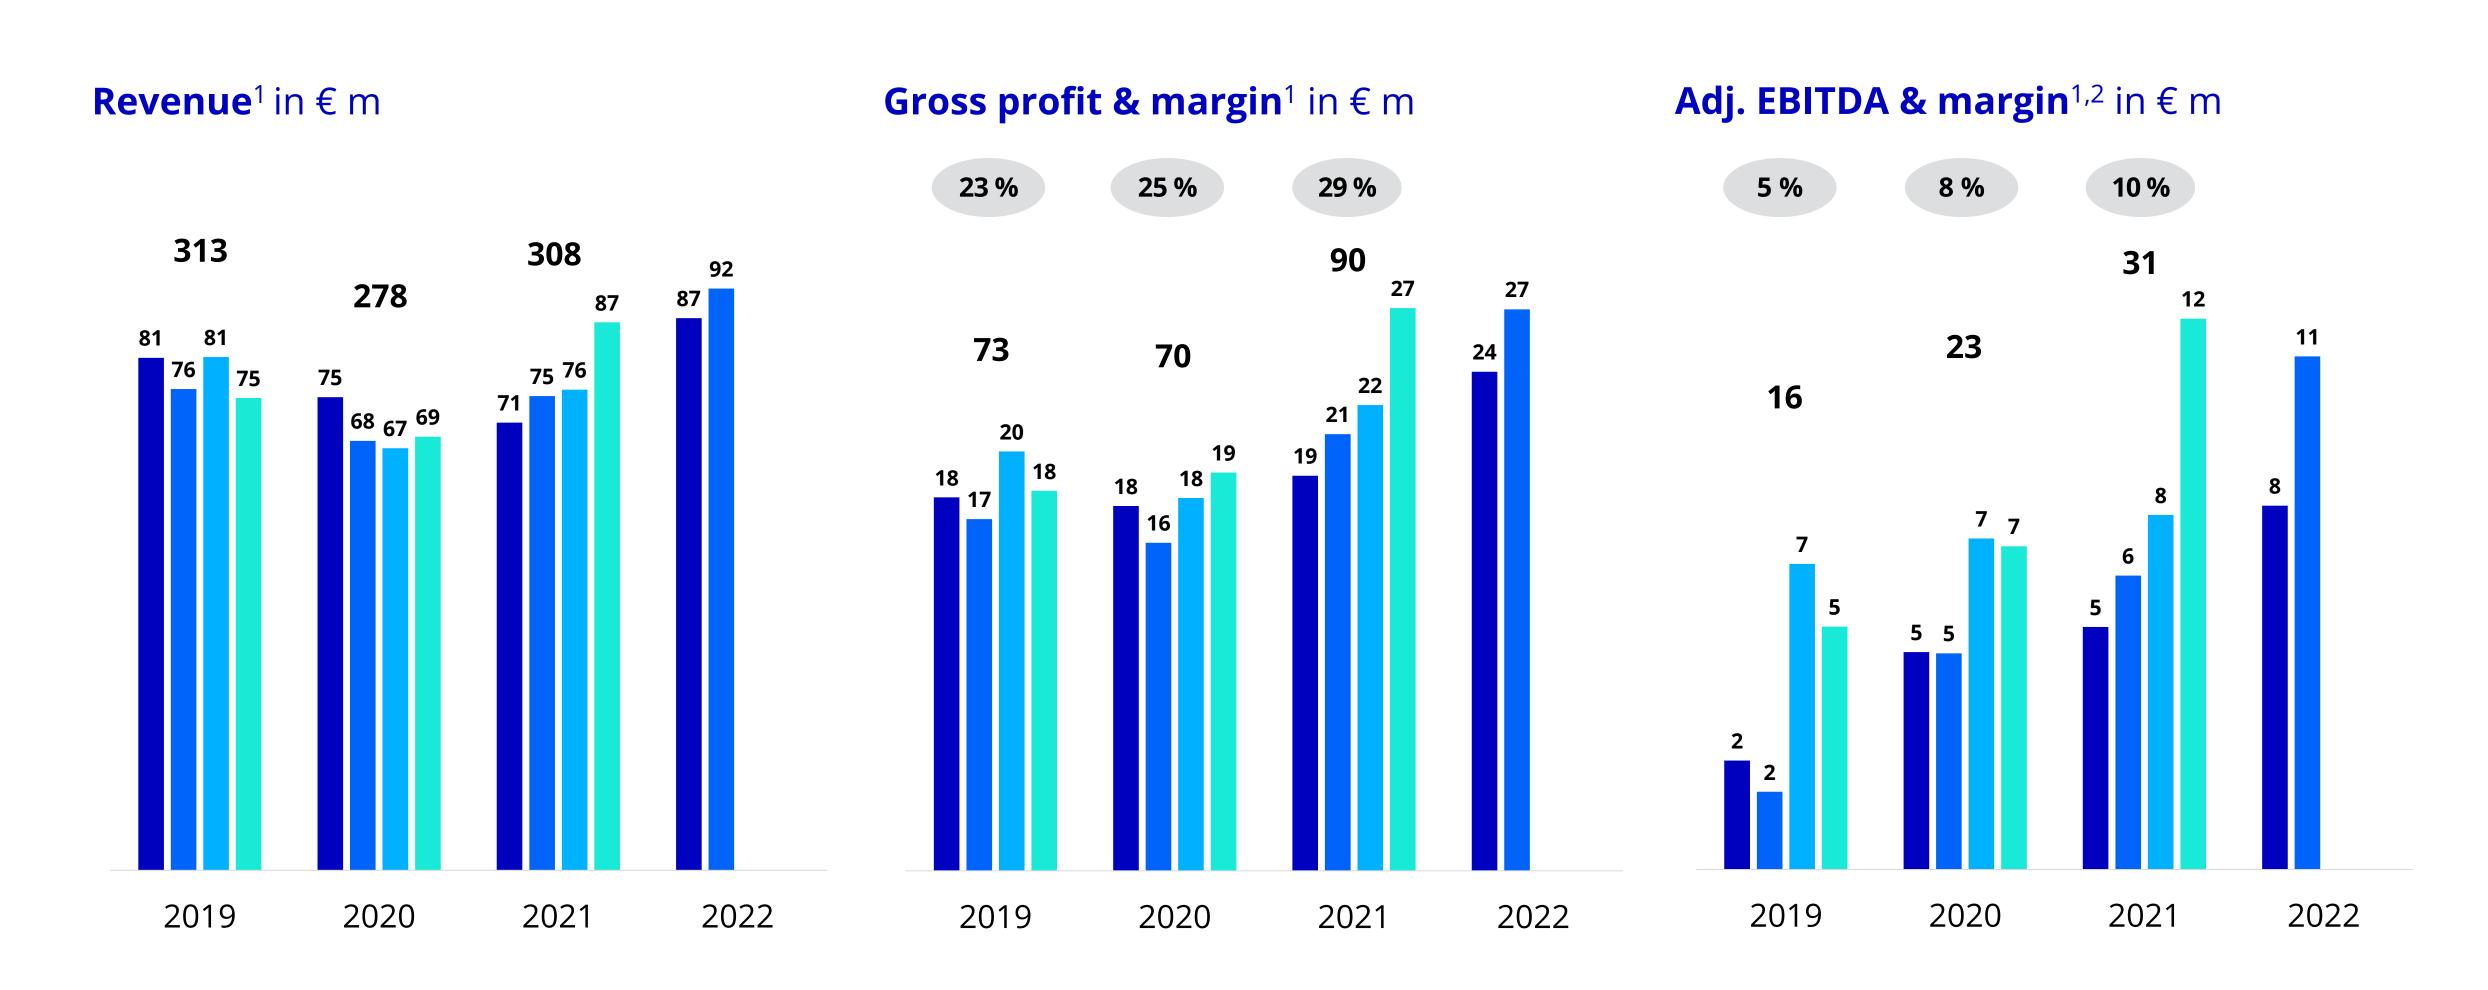

### Allgeier Enterprise IT continues increase in earnings & margins

<sup>1)</sup> Based on unconsolidated quarterly segment financials; FY 2022 figures according to unaudited segment financials 2) Adj. EBITDA (EBITDA before effects that are extraordinary or relate to other periods) of operating unit w/o holding company costs

Focused on large IT & software

projects for digital

transformation, long-term

managed services &

proprietary software solutions

- Open-source/E-government
- Cyber security
- Cloud
- E-commerce
- ERP & ECM

**€308m** Revenue 2021<sup>1</sup>

**€31m** Adj. EBITDA 2021<sup>1,2</sup>

>2,000 IT & software specialists<sup>1</sup>

>600 freelance IT experts<sup>1</sup>

**19** locations in Germany<sup>1</sup>

**7** locations in Austria, Switzerland, USA & India<sup>1</sup>