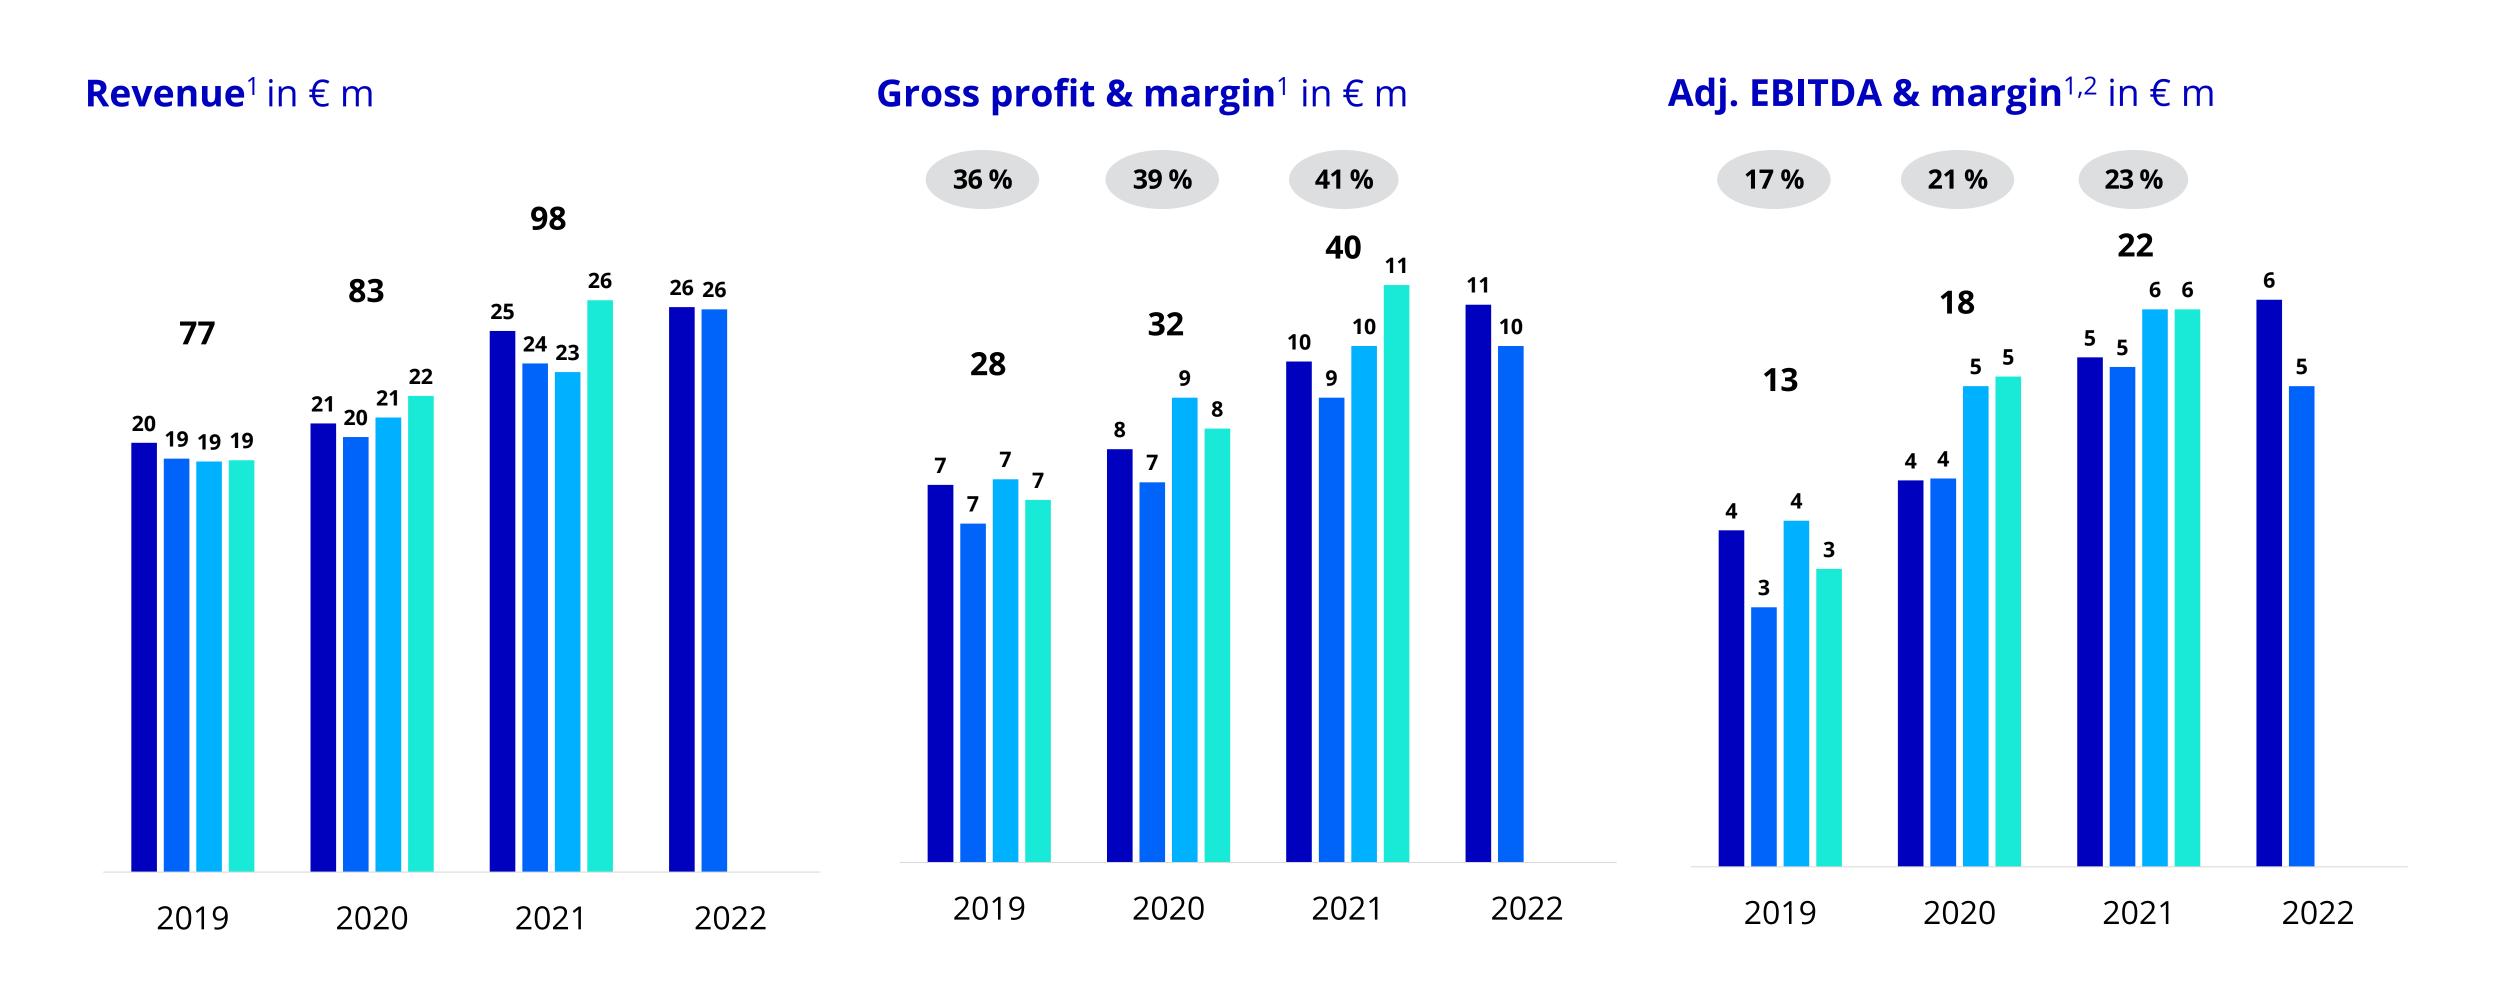

### mgm technology partners accelerates its growth with high profitability

<sup>1)</sup> Based on unconsolidated quarterly segment financials; FY 2022 figures according to unaudited segment financials
2) Adj. EBITDA (EBITDA before effects that are extraordinary or relate to other periods) of operating unit w/o holding company costs