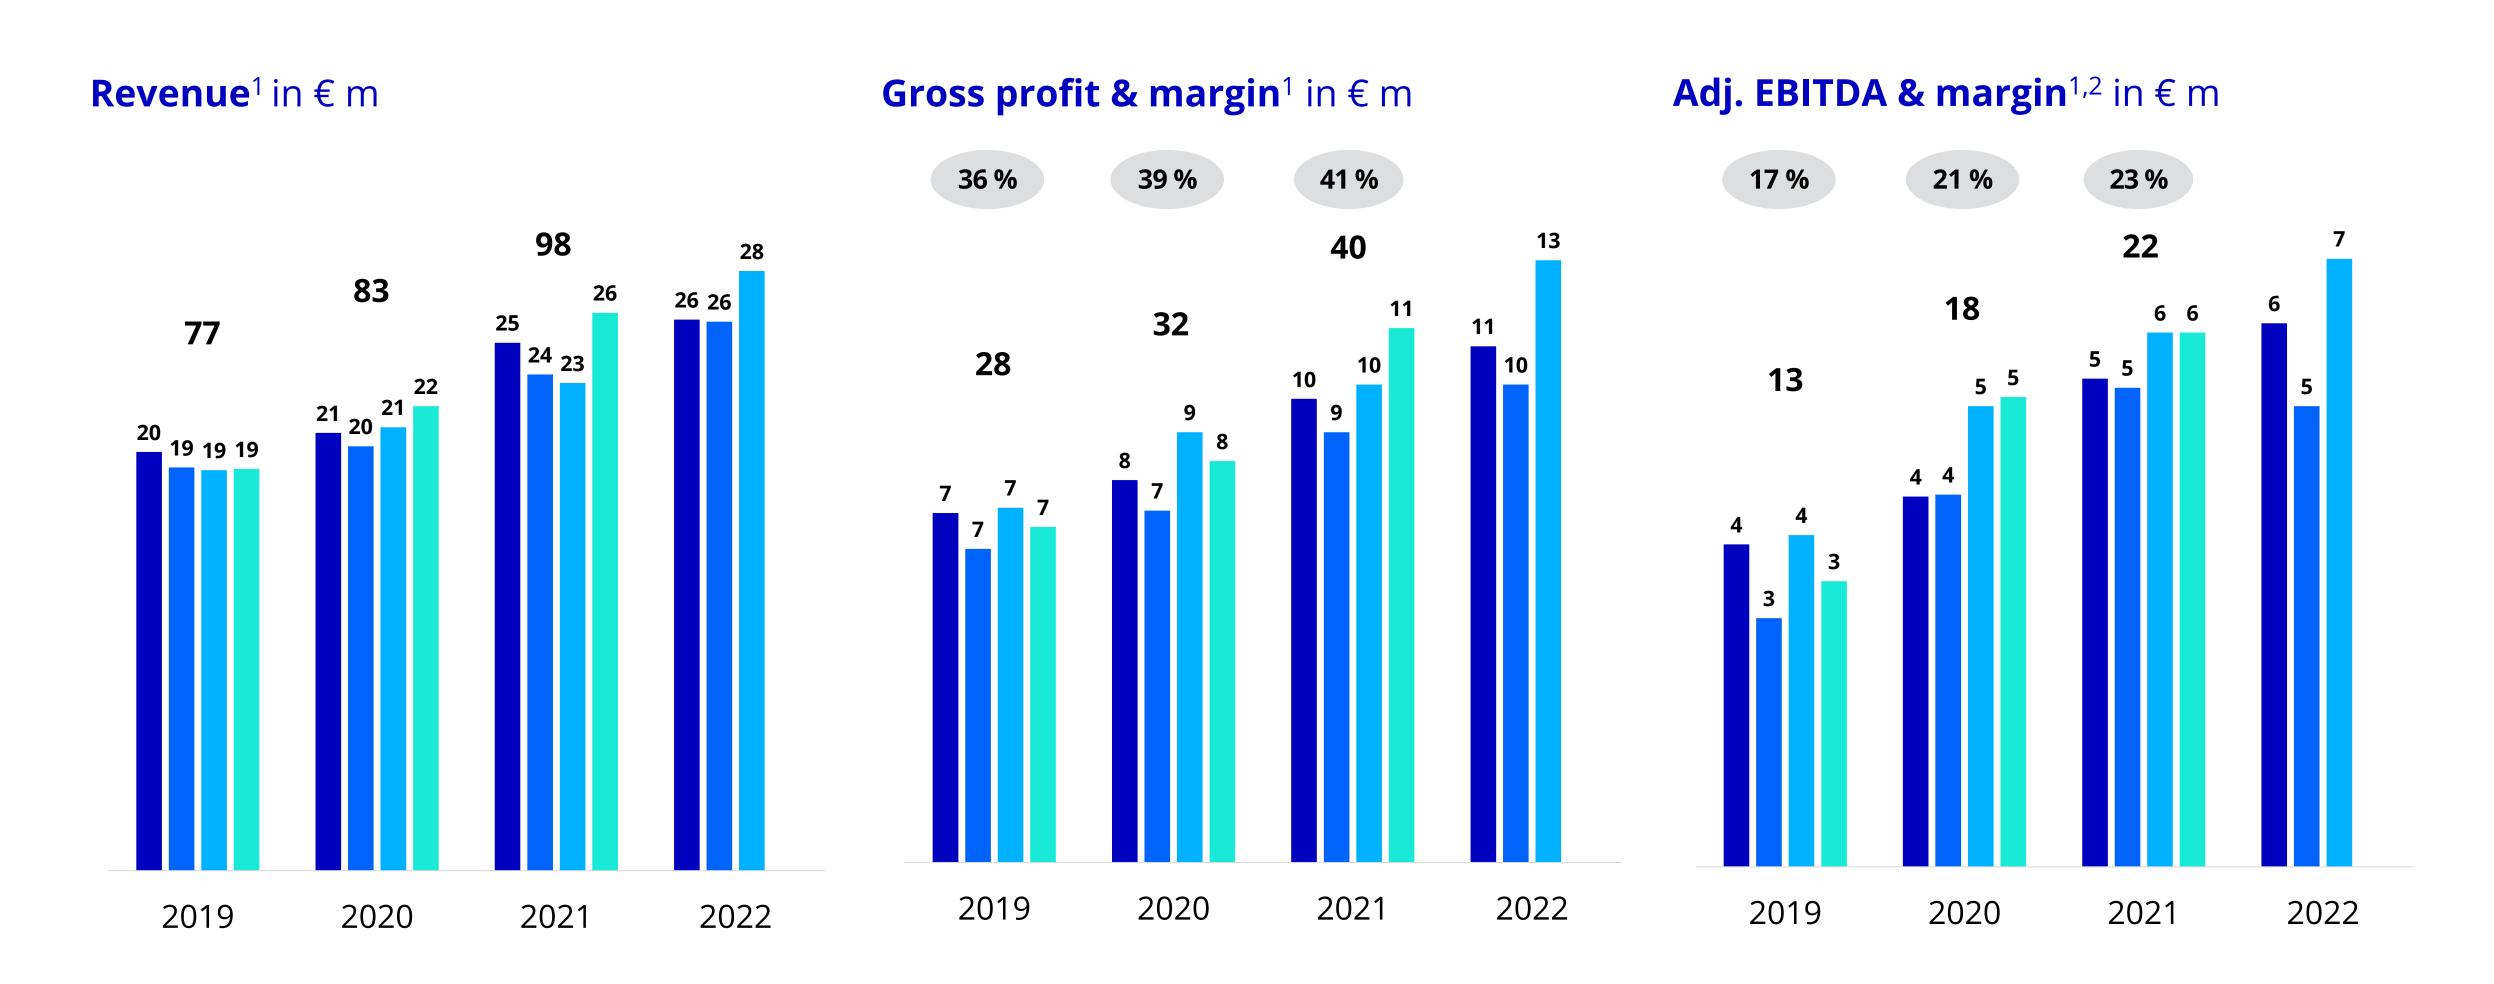

## Allgeier Enterprise IT continues increase in earnings & margins

<sup>1)</sup> Based on unconsolidated quarterly segment financials; FY 2022 figures according to unaudited segment financials

<sup>2)</sup> Adj. EBITDA (EBITDA before effects that are extraordinary or relate to other periods) of operating unit w/o holding company costs