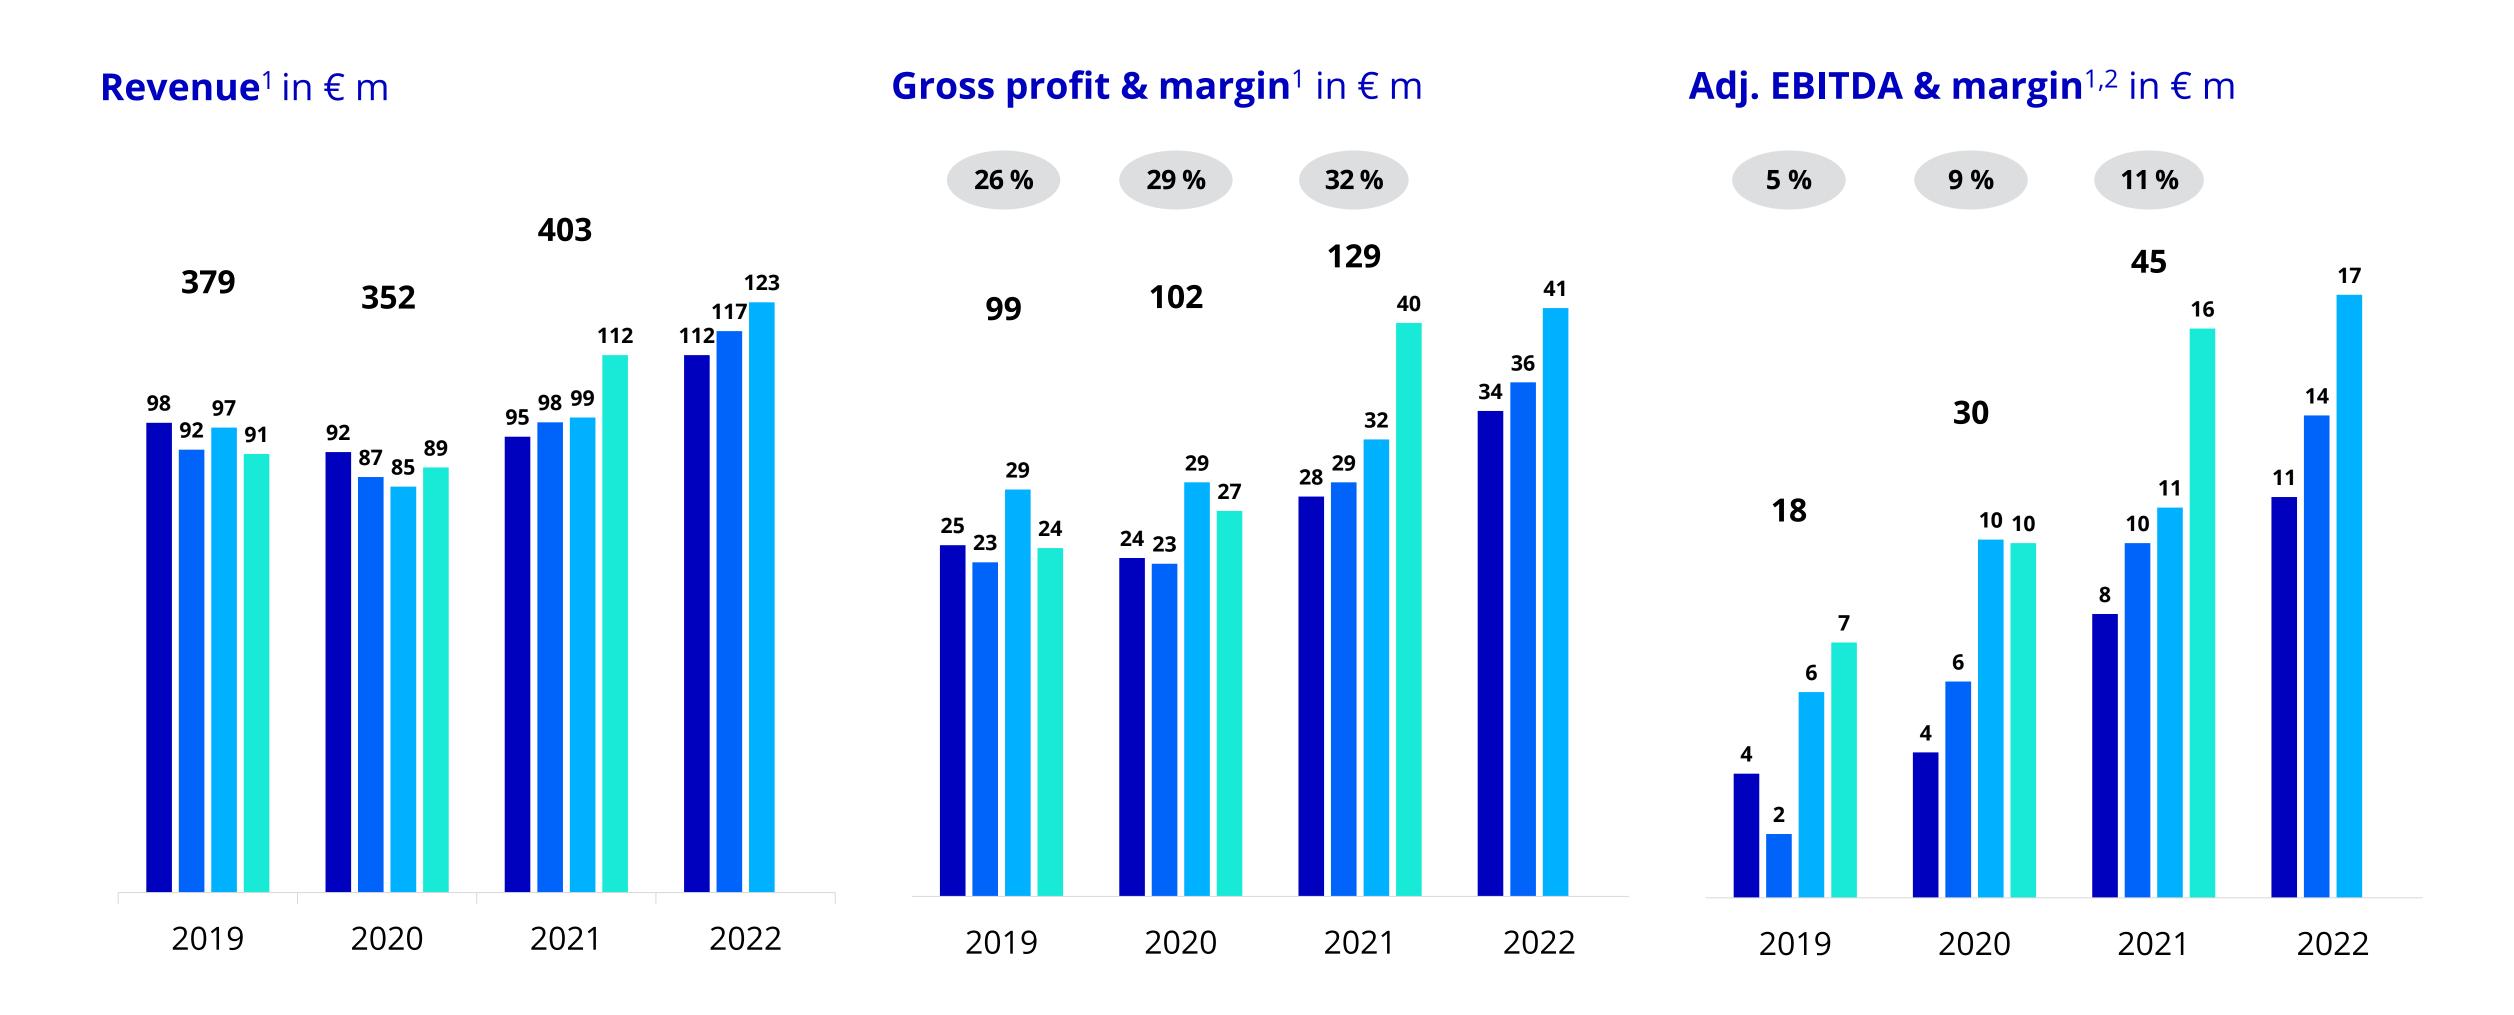

## mgm technology partners accelerates its growth with high profitability

<sup>1)</sup> Based on unconsolidated quarterly segment financials; FY 2022 figures according to unaudited segment financials 2) Adj. EBITDA (EBITDA before effects that are extraordinary or relate to other periods) of operating unit w/o holding company costs