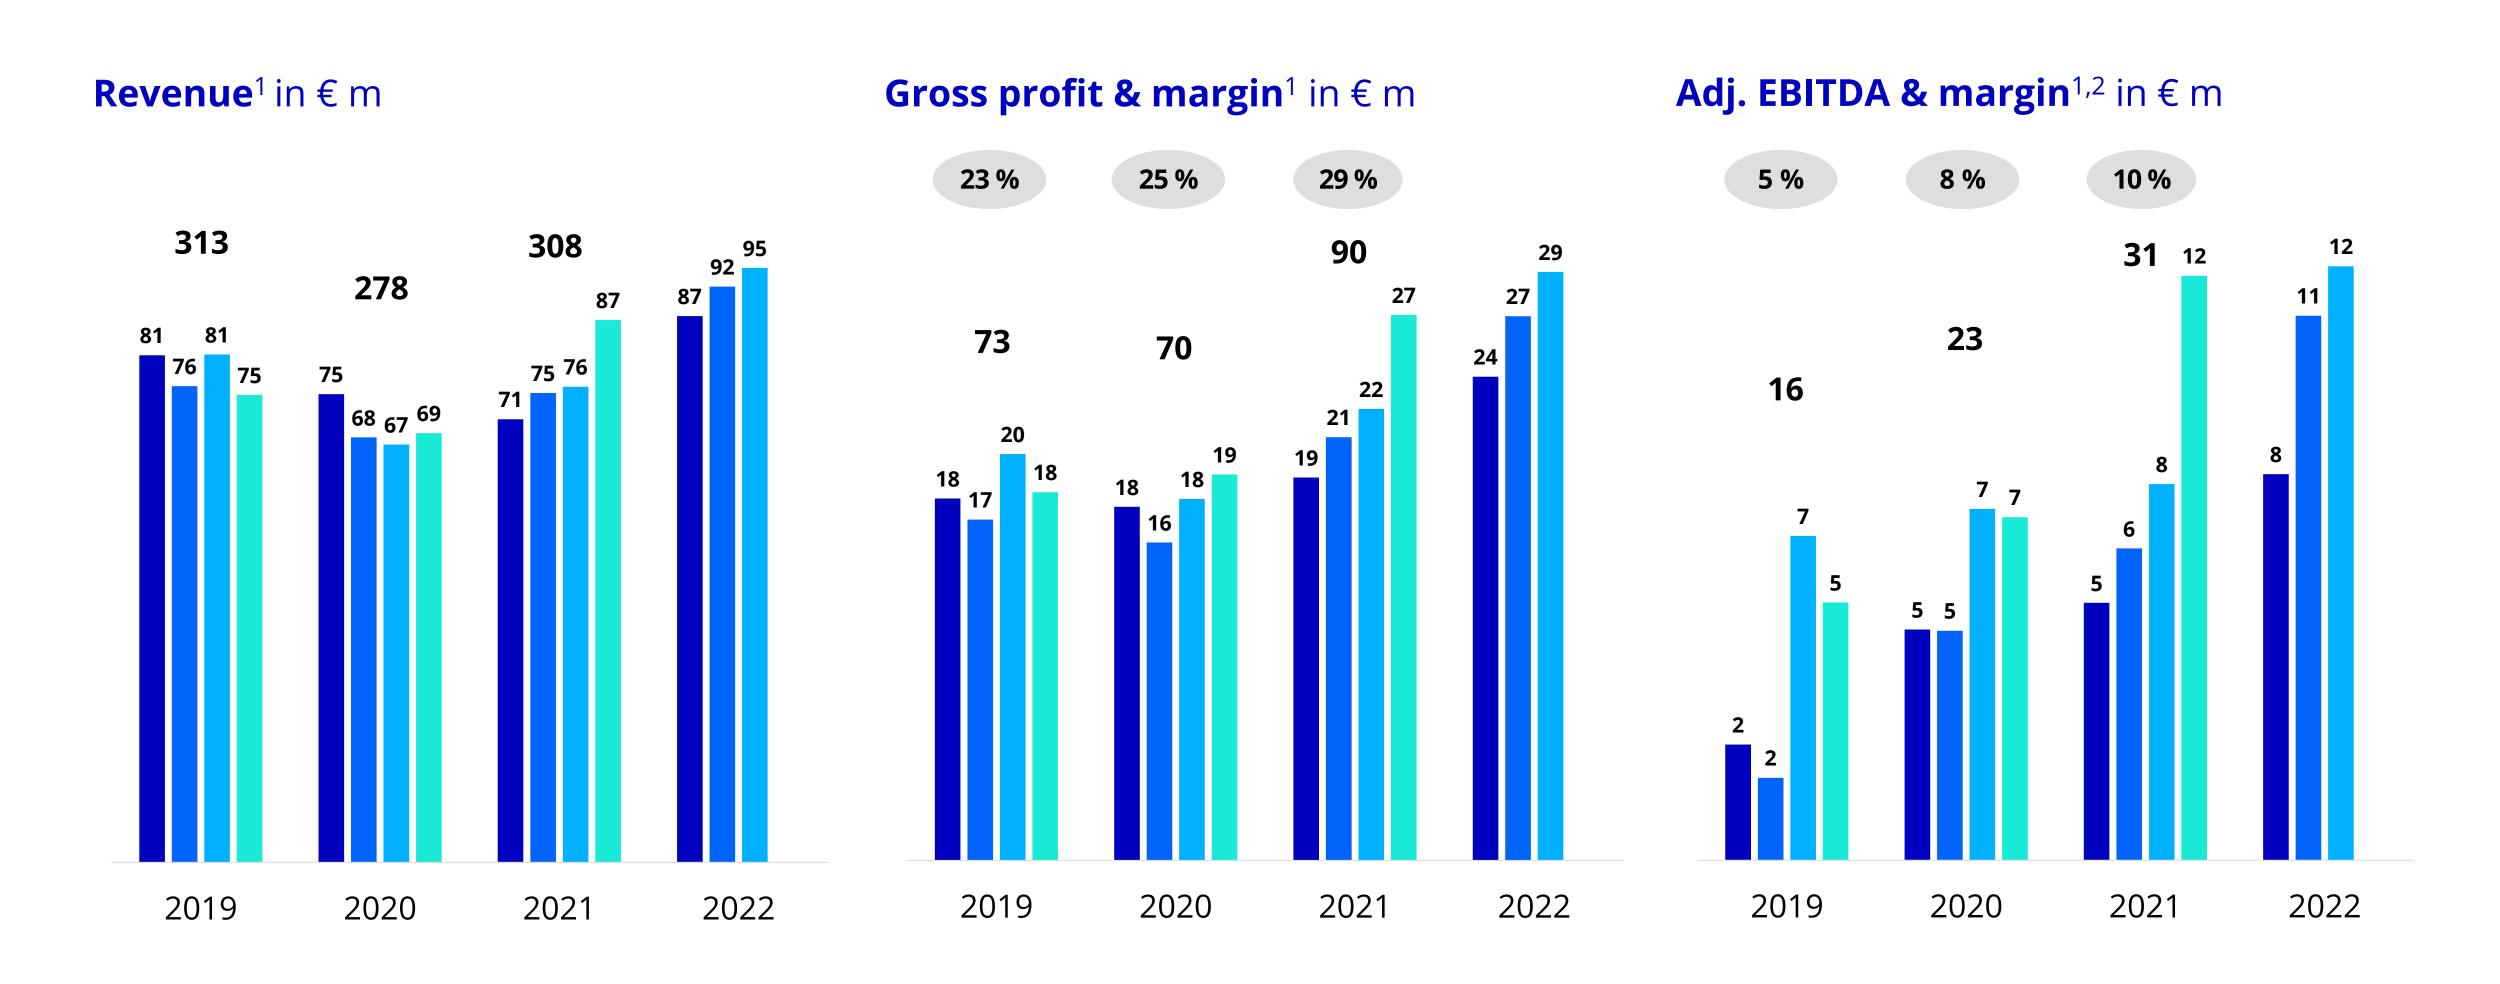

## mgm technology partners accelerates its growth with high profitability

<sup>1)</sup> Based on unconsolidated quarterly segment financials; FY 2022 figures according to unaudited segment financials 2) Adj. EBITDA (EBITDA before effects that are extraordinary or relate to other periods) of operating unit w/o holding company costs

- High-end solutions & software development
- E-government & E-commerce
- Proprietary platform solutions
- Digitization consulting
- Web application security

**€98m** Revenue 2021<sup>1</sup>

**€22m** Adj. EBITDA 2021<sup>1,2</sup>

**≈900** software developers & consultants<sup>1</sup>

>50 freelance IT experts<sup>1</sup>

**10** locations in Germany<sup>1</sup>

**6** locations in France, Czech Republic, Switzerland, Austria, USA & Vietnam<sup>1</sup>