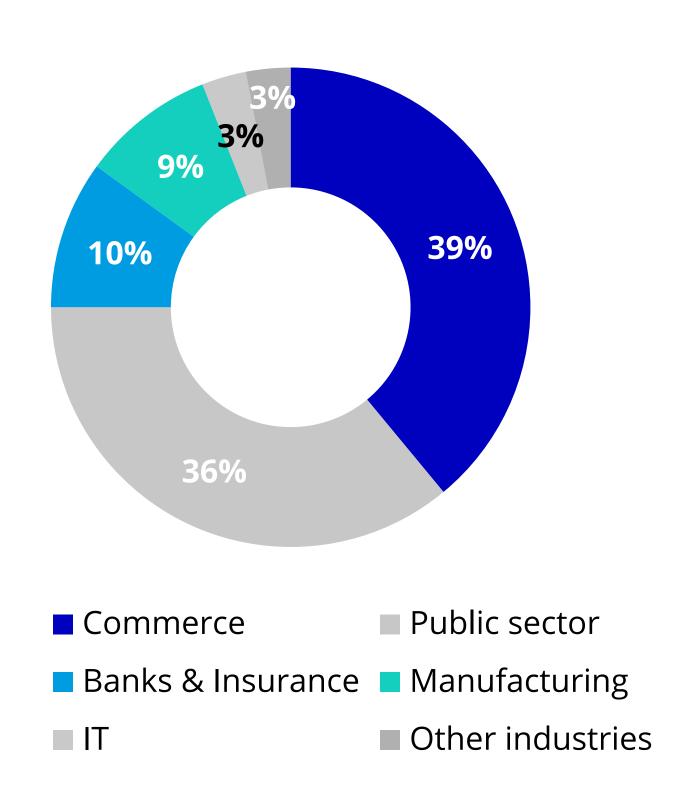

prominent platform is the electronic tax system ELSTER
- ELSTER is the largest and best-known e-government solution from Germany and one of the best references
- Online since >15 years safe, easily accessible, highly available &
   scalable; permanent access for 30m households and 5m companies
- Modern open-source technology with proprietary IT and modelbased approach that allows flexibility and customization
- High performance & stability for up to 1,000 system requests per second
- Ongoing project that continuously generates T&M revenues

#### **Selected clients**



www.allgeier.com



## mgm technology partners has in-depth know-how in e-government & commerce

#### **Customer diversification**<sup>1</sup>



#### Number of accounts<sup>1</sup>



### Industry segmentation<sup>1</sup>





## mgm technology partners accelerates its growth with high profitability



<sup>1)</sup> Based on unconsolidated quarterly segment financials; FY 2022 figures according to unaudited segment financials 2) Adj. EBITDA (EBITDA before effects that are extraordinary or relate to other periods) of operating unit w/o holding company costs

Allgeier at a glance

Market trends

Business overview

**Group financials** 





## Allgeier P&L shows growth and continuous margin improvement



<sup>1)</sup> Continuing operations according to IFRS; FY 2022 figures unaudited 2) EBITDA before effects that are extraordinary or relate to other periods



www.allgeier.com

## Balance sheet ratios offer leeway for further M&A

### **Operating Cashflow development** in € m<sup>1</sup>

## ■ 1 HY **2** HY 2