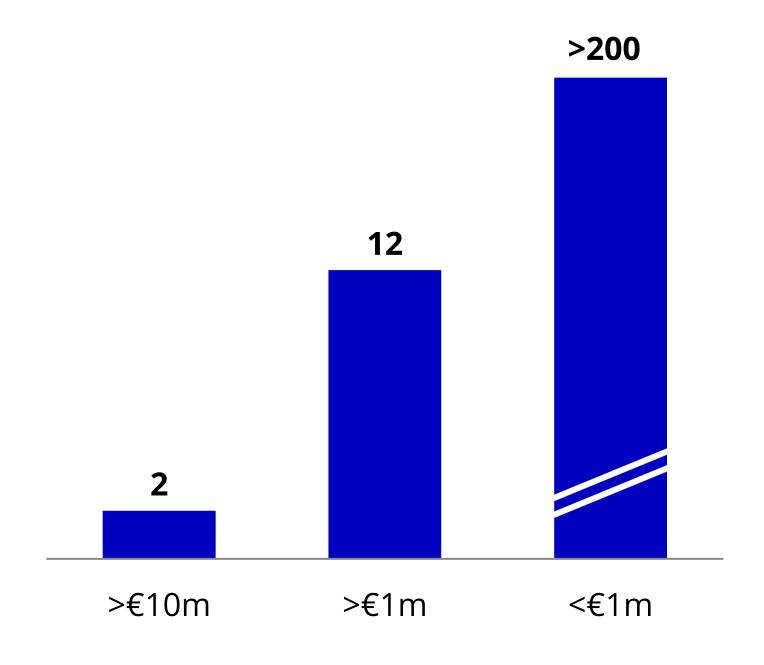

by millions of users every day the most prominent platform is the electronic tax system ELSTER
- ELSTER is the largest and best-known e-government solution from Germany and one of the best references
- Online since >15 years safe, easily accessible, highly available &
   scalable; permanent access for 30m households and 5m companies
- Modern open-source technology with proprietary IT and modelbased approach that allows flexibility and customization
- High performance & stability for up to 1,000 system requests per second
- Ongoing project that continuously generates T&M revenues

#### **Selected clients**



www.allgeier.com



## mgm technology partners has in-depth know-how in e-government & commerce

#### **Customer diversification**<sup>1</sup>



#### Number of accounts<sup>1</sup>



### Industry segmentation<sup>1</sup>





## mgm technology partners accelerates its growth with high profitability



<sup>1)</sup> Based on unconsolidated quarterly segment financials; FY 2022 figures according to unaudited segment financials 2) Adj. EBITDA (EBITDA before effects that are extraordinary or relate to other periods) of operating unit w/o holding company costs

Allgeier at a glance

Market trends

Business overview

**Group financials** 





## Allgeier P&L shows growth and continuous margin improvement



<sup>1)</sup> Continuing operations according to IFRS; FY 2022 figures unaudited 2) EBITDA before effects that are extraordinary or relate to other periods



www.allgeier.com

## Balance sheet ratios offer leeway for further M&A

### **Operating Cashflow development**