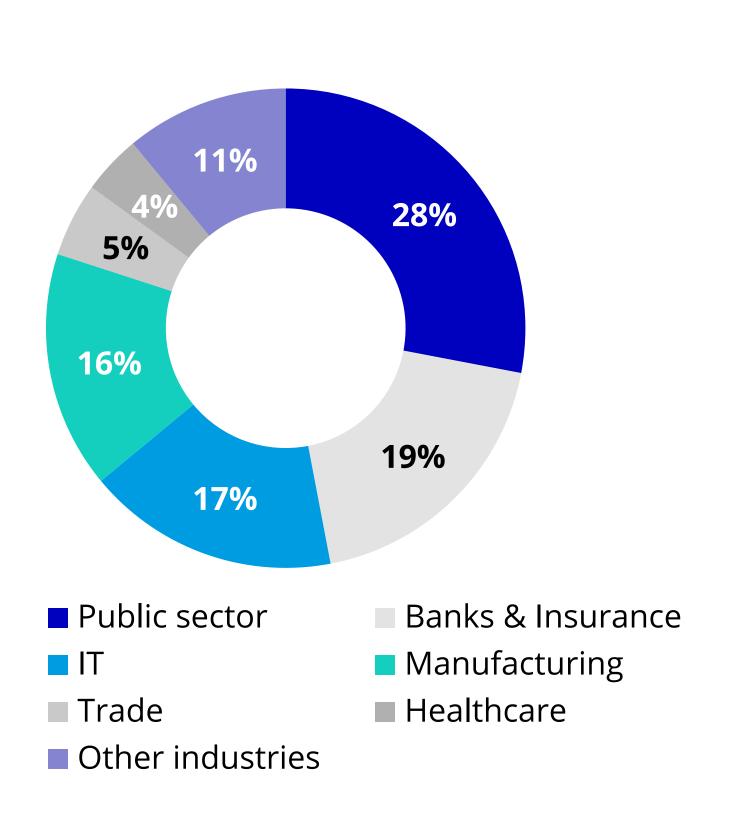

### **Customer story Vodafone Project OneDMS:**

- Building a central document collaboration platform for Vodafone in Germany and other countries as well as subsidiaries of Vodafone
- Migration of >4.5bn documents accessible by 4,500 users
- Technical basis is our proprietary DMS software that got highly customized for the specific Vodafone requirements, all architecture and software engineering is done by us
- The project is ongoing for 4 years and with a deployment of over 14,000 person days so far
- Our revenue from the project comprises of T&M & license fees

#### **Selected clients**





## ... across major industries and with significant growth potential

#### **Customer diversification**<sup>1</sup>



#### Number of accounts<sup>1</sup>



### Industry segmentation<sup>1</sup>



www.allgeier.com

## Allgeier Enterprise IT continues increase in earnings & margins



<sup>1)</sup> Based on unconsolidated quarterly segment financials; FY 2022 figures according to unaudited segment financials

<sup>2)</sup> Adj. EBITDA (EBITDA before effects that are extraordinary or relate to other periods) of operating unit w/o holding company costs



# mgm technology partners is a high-end specialist for digitization, disruptive technology & consulting services



High-end specialist for secure, highly scalable and available **online portals** 



One of the leading service providers for **e-government solutions** in Germany



- High-end solutions & software development
- E-government & E-commerce
- Proprietary platform solutions
- Digitization consulting
- Web application secu