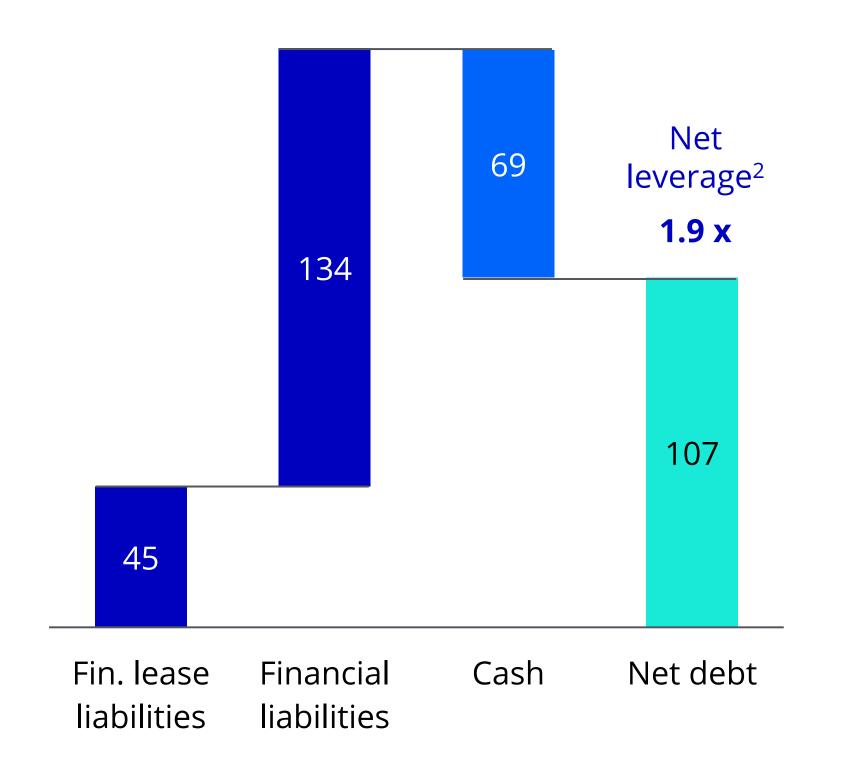

ofitability



<sup>1)</sup> Based on unconsolidated quarterly segment financials; FY 2022 figures according to unaudited segment financials 2) Adj. EBITDA (EBITDA before effects that are extraordinary or relate to other periods) of operating unit w/o holding company costs

Allgeier at a glance

Market trends

Business overview

**Group financials** 





## Allgeier P&L shows growth and continuous margin improvement



<sup>1)</sup> Continuing operations according to IFRS; FY 2022 figures unaudited 2) EBITDA before effects that are extraordinary or relate to other periods



www.allgeier.com

## Balance sheet ratios offer leeway for further M&A

### **Operating Cashflow development** in € m<sup>1</sup>

## ■ 1 HY **2** HY 2022 2019 2020 2021

#### **H1 2022 Net debt** in € m<sup>1</sup>



### €200m

Revolving credit facility by a bank consortium

+

### €60m

Promissory note loan by a bank consortium with a term of 5 & 7 yrs

### ALLGEIER

# Guidance for the 2022 financial year and mid-term forecast: Further revenue growth & margin expansion

**FY 2022** 

Mid-term (next 3 yrs)

Revenue

€480-520m



Organic growth rate of 10-15%

Adjusted EBITDA<sup>1</sup>

**€63-69m** (corresponding to a margin of **13-14%**)



15% margin

Allgeier at a glance

Market trends

Business overview

Group financials





## Allgeier is creating sustainable shareholder value at the core of digitization

**Digitization** is disrupting any business.

Digitization drives our business. We address the need of our customers for change-the-business projects.

Modern software solutions are a key co