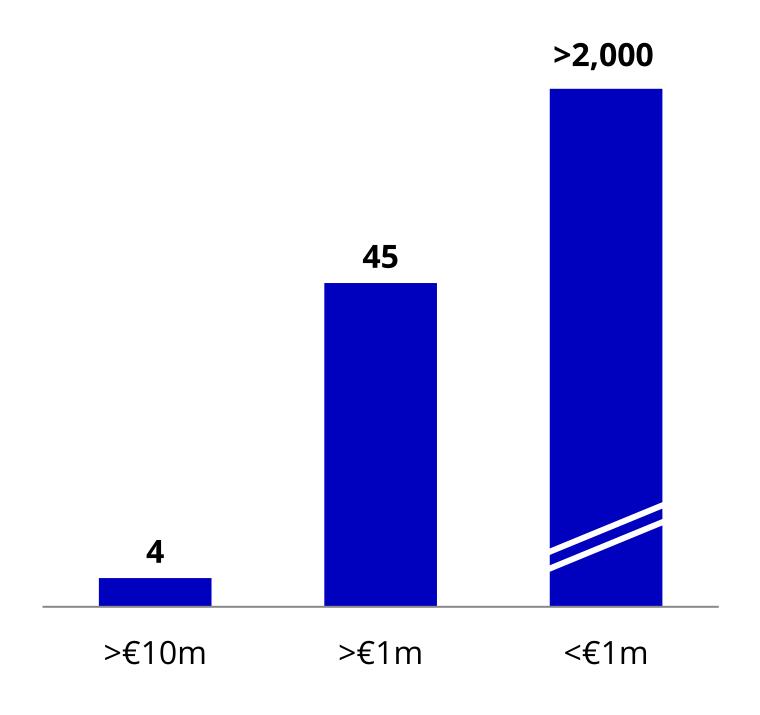

prise, Mittelstand & public customers ...

### **Customer story Vodafone Project OneDMS:**

- Building a central document collaboration platform for Vodafone in Germany and other countries as well as subsidiaries of Vodafone
- Migration of >4.5bn documents accessible by 4,500 users
- Technical basis is our proprietary DMS software that got highly customized for the specific Vodafone requirements, all architecture and software engineering is done by us
- The project is ongoing for 4 years and with a deployment of over 14,000 person days so far
- Our revenue from the project comprises of T&M & license fees

#### **Selected clients**





## ... across major industries and with significant growth potential

#### **Customer diversification**<sup>1</sup>



#### Number of accounts<sup>1</sup>



### Industry segmentation<sup>1</sup>



www.allgeier.com

## Allgeier Enterprise IT continues increase in earnings & margins



<sup>1)</sup> Based on unconsolidated quarterly segment financials; FY 2022 figures according to unaudited segment financials

<sup>2)</sup> Adj. EBITDA (EBITDA before effects that are extraordinary or relate to other periods) of operating unit w/o holding company costs



# mgm technology partners is a high-end specialist for digitization, disruptive technology & consulting services



High-end specialist for secure, highly scalable and available **online portals** 



One of the leading service providers for **e-government solutions** in Germany



- High-end solutions & software development
- E-government & E-commerce
- Proprietary platform solutions
- Digit