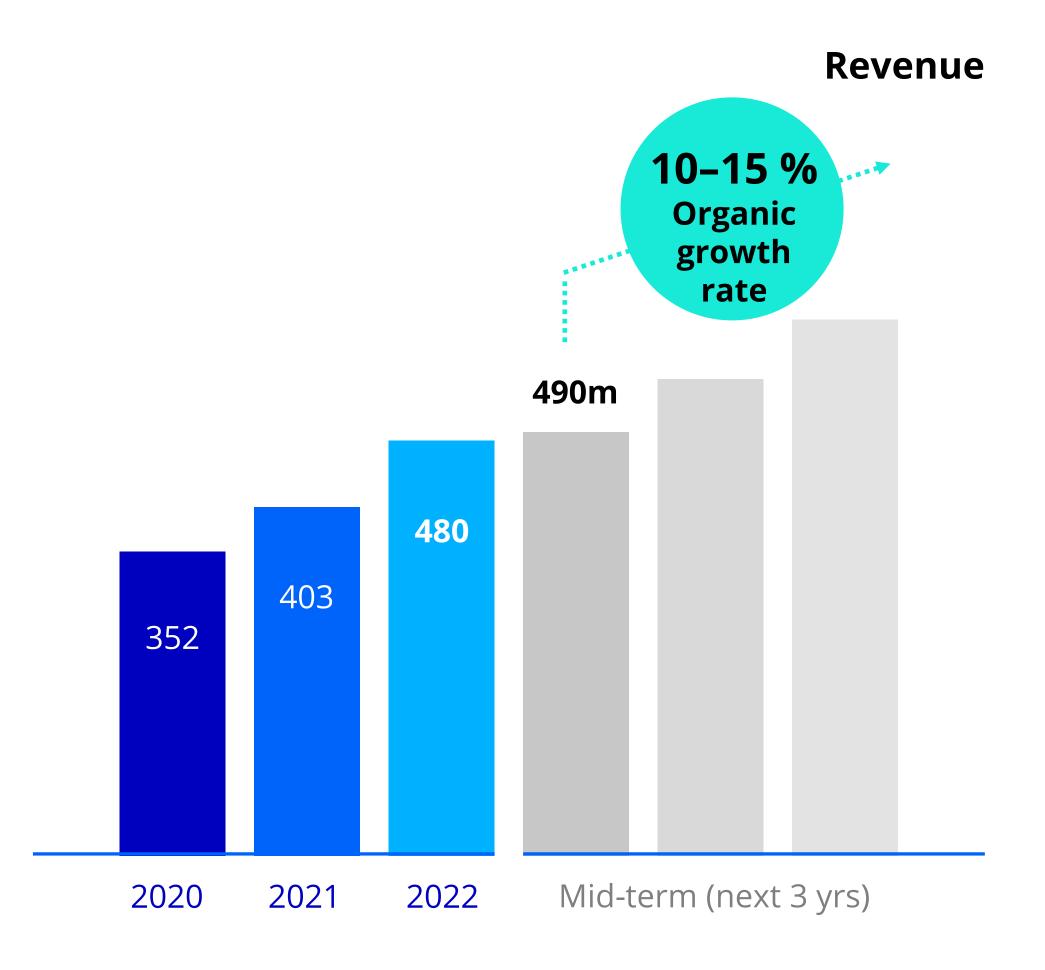

**€ 480 m** Revenue 2022<sup>1</sup>

**17 %** Revenue CAGR<sup>1,2</sup> (2020-22)

**13** % Adj. EBITDA margin 2022<sup>1,3</sup>

**40** % Adj. EBITDA CAGR<sup>1,2,3</sup> (2020-22)

Broad customer base of >2.000 large enterprises, **Mittelstand companies &** public sector clients

#### **Revenue**<sup>1,2</sup> in € m

<sup>1)</sup> Continuing operations according to IFRS <sup>2)</sup> In 2020 Allgeier fully spun-off its international software engineering business as an independent listed company <sup>3)</sup> As of December 16, 2020: value of Allgeier share plus value of Nagarro share, white comparison line: performance of DAX in percent (basis January 1, 2016: 100 percent)

### Guidance for the 2023 financial year and mid-term forecast: Further revenue growth & margin expansion