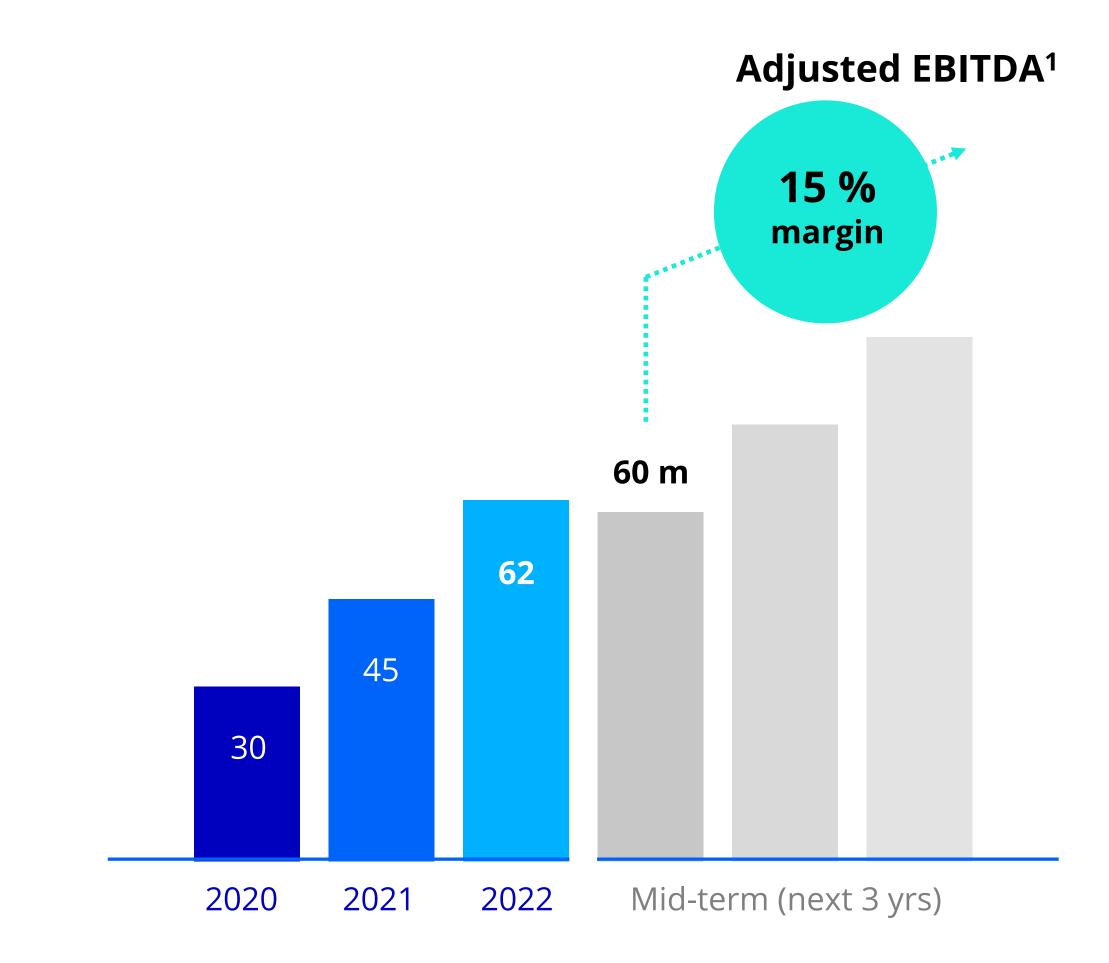

**€ 480 m** Revenue 2022<sup>1</sup>

**17 %** Revenue CAGR<sup>1,2</sup> (2020-22)

**13** % Adj. EBITDA margin 2022<sup>1,3</sup>

**40** % Adj. EBITDA CAGR<sup>1,2,3</sup> (2020-22)

Broad customer base of >2.000 large enterprises, **Mittelstand companies &** public sector clients

### Guidance for the 2023 financial year and mid-term forecast: Further revenue growth & margin expansion