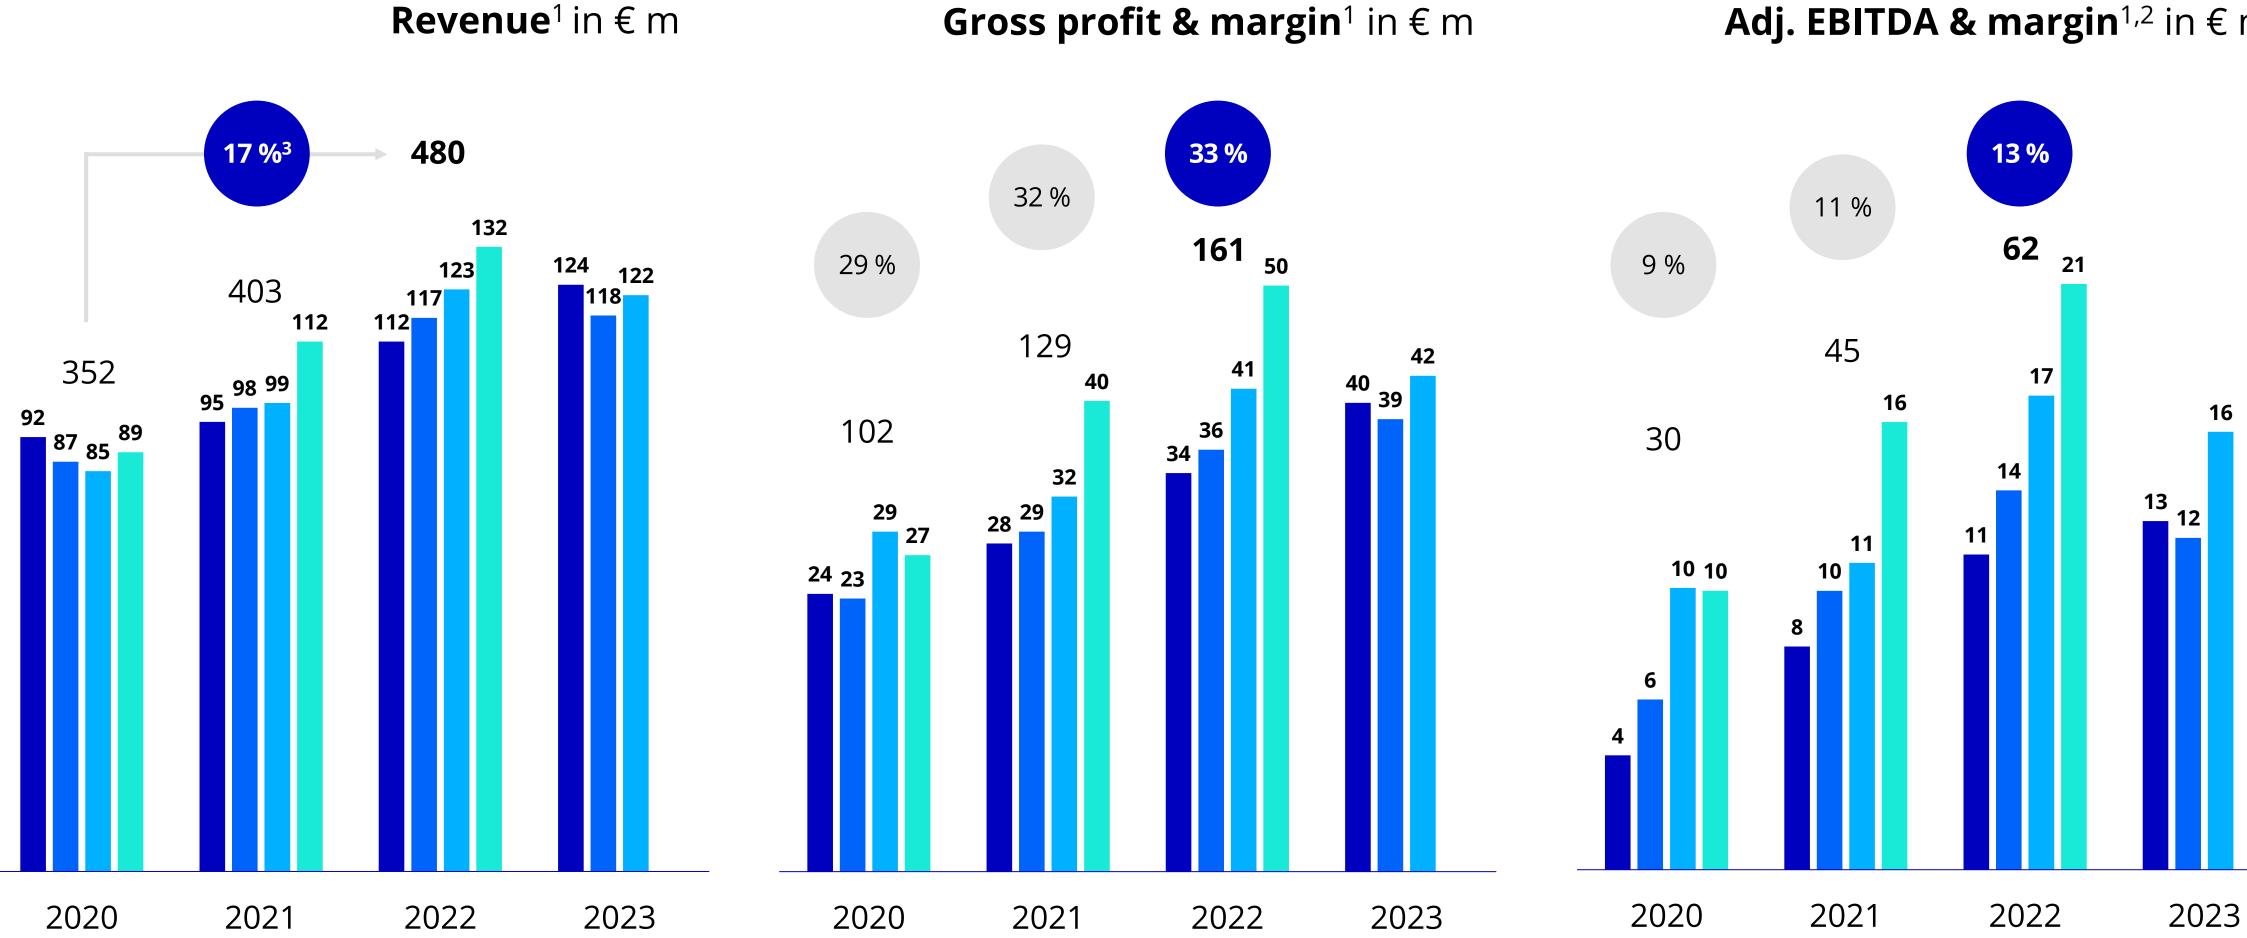

### Allgeier shows sustainable growth and continued increase in value

#### **Revenue**<sup>1,2</sup> in € m

<sup>1)</sup> Continuing operations according to IFRS <sup>2)</sup> In 2020 Allgeier fully spun-off its international software engineering business as an independent listed company <sup>3)</sup> As of December 16, 2020: value of Allgeier share plus value of Nagarro share, white comparison line: performance of DAX in percent (basis January 1, 2016: 100 percent)

### Allgeier P&L shows growth and continuous margin improvement

<sup>1)</sup> Continuing operations according to IFRS, FY 2023 figures unaudited <sup>3)</sup>CAGR: Compound Annual Growth Rate

#### **Gross profit & margin**<sup>1</sup> in € m

**Adj. EBITDA & margin**<sup>1,2</sup> in € m