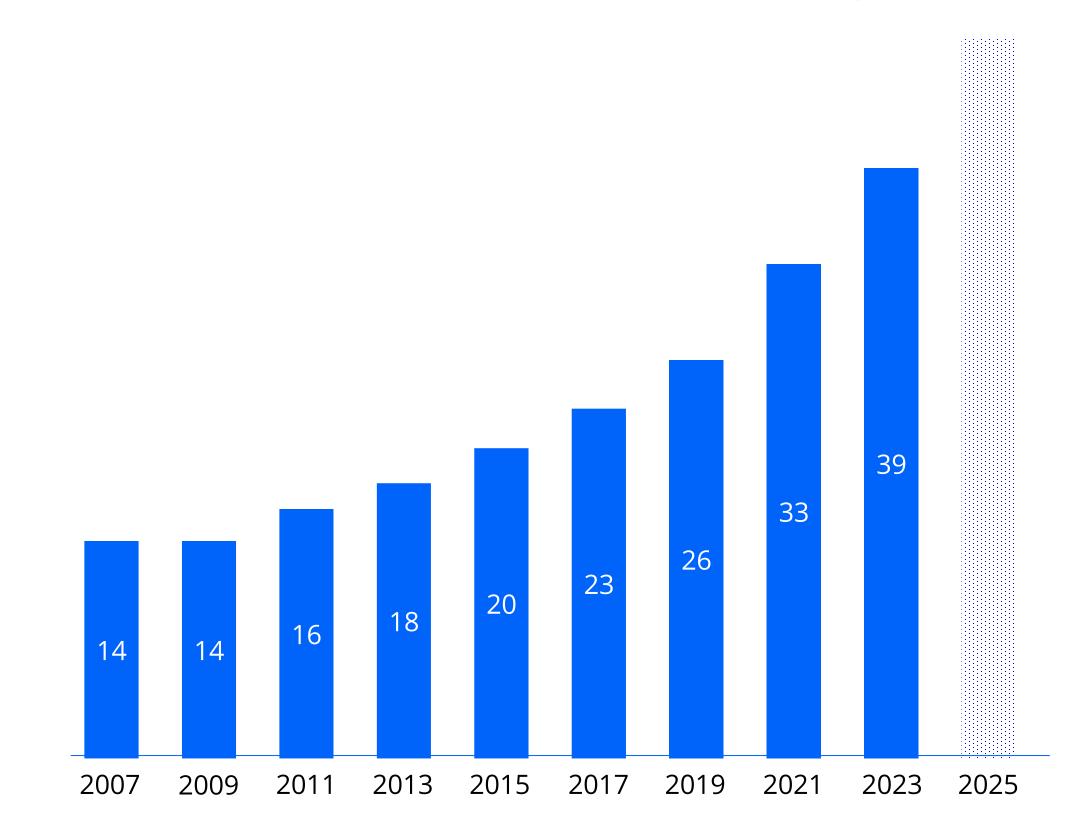

## Allgeier benefits from the continuous growth of the software & IT services market and the huge demand for digital transformation

**Revenue from IT services in Germany**<sup>1</sup> in € bn

**Revenue from software in Germany**<sup>1</sup> in € bn