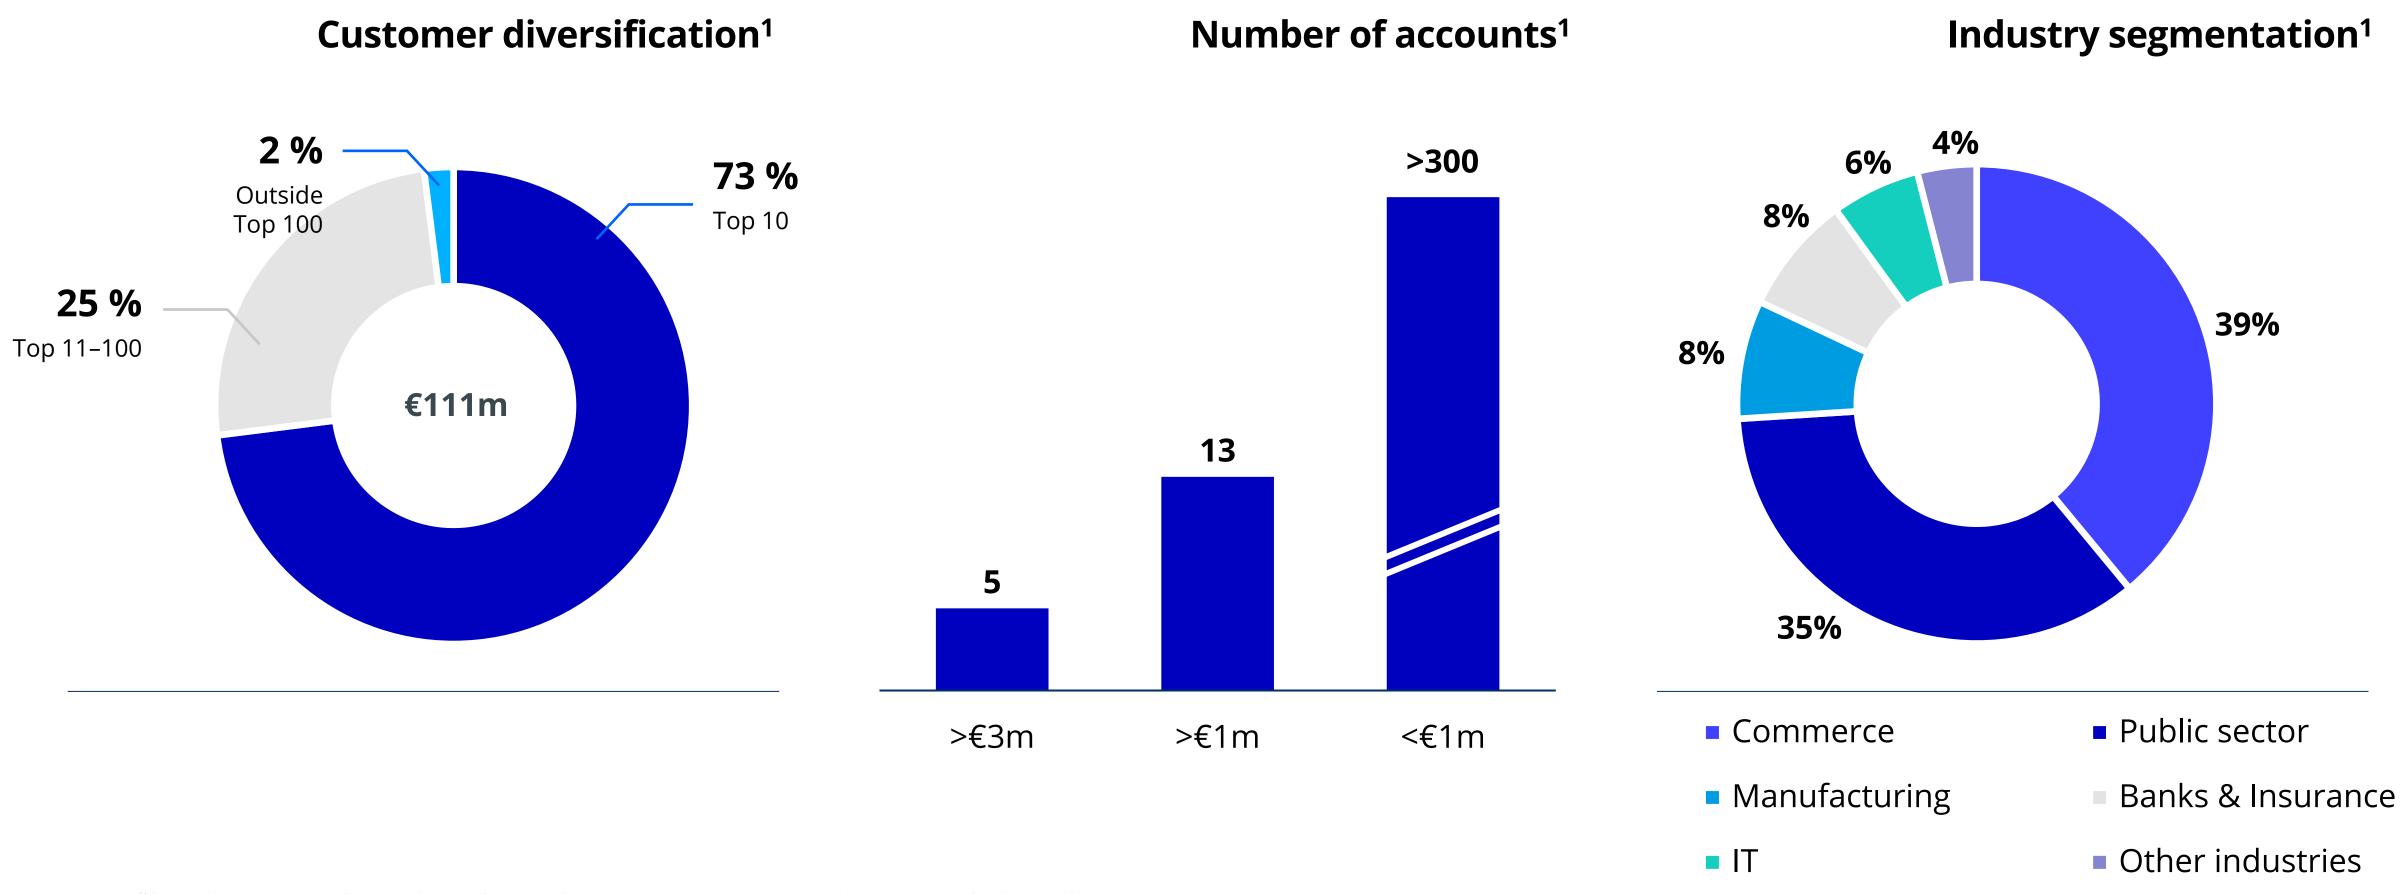

€ 111 m Revenue 2022<sup>1</sup>

€ 24 m Adj. EBITDA 2022<sup>1,2</sup>

**12** locations in Germany<sup>3</sup>

locations in France, Portugal, Czechia, Austria, USA & Vietnam<sup>3</sup>

### Performance & stability of Allgeier are underlined by key figures

91 % **Revenue from existing clients**<sup>1</sup>

Stable & loyal customer base

121,155 €

Revenue per capita

**13,7 yrs** 

Relationship length top 20 clients (avg)

+17 %

Revenue growth top 20 clients (CAGR 2015-2022)

2,452<sup>1</sup>

Customers (total)

<sup>1)</sup> Revenue FY 2022 from existing customers with revenues of at least 1k EUR p.a., 2023 employee numbers as of June 30, 2023