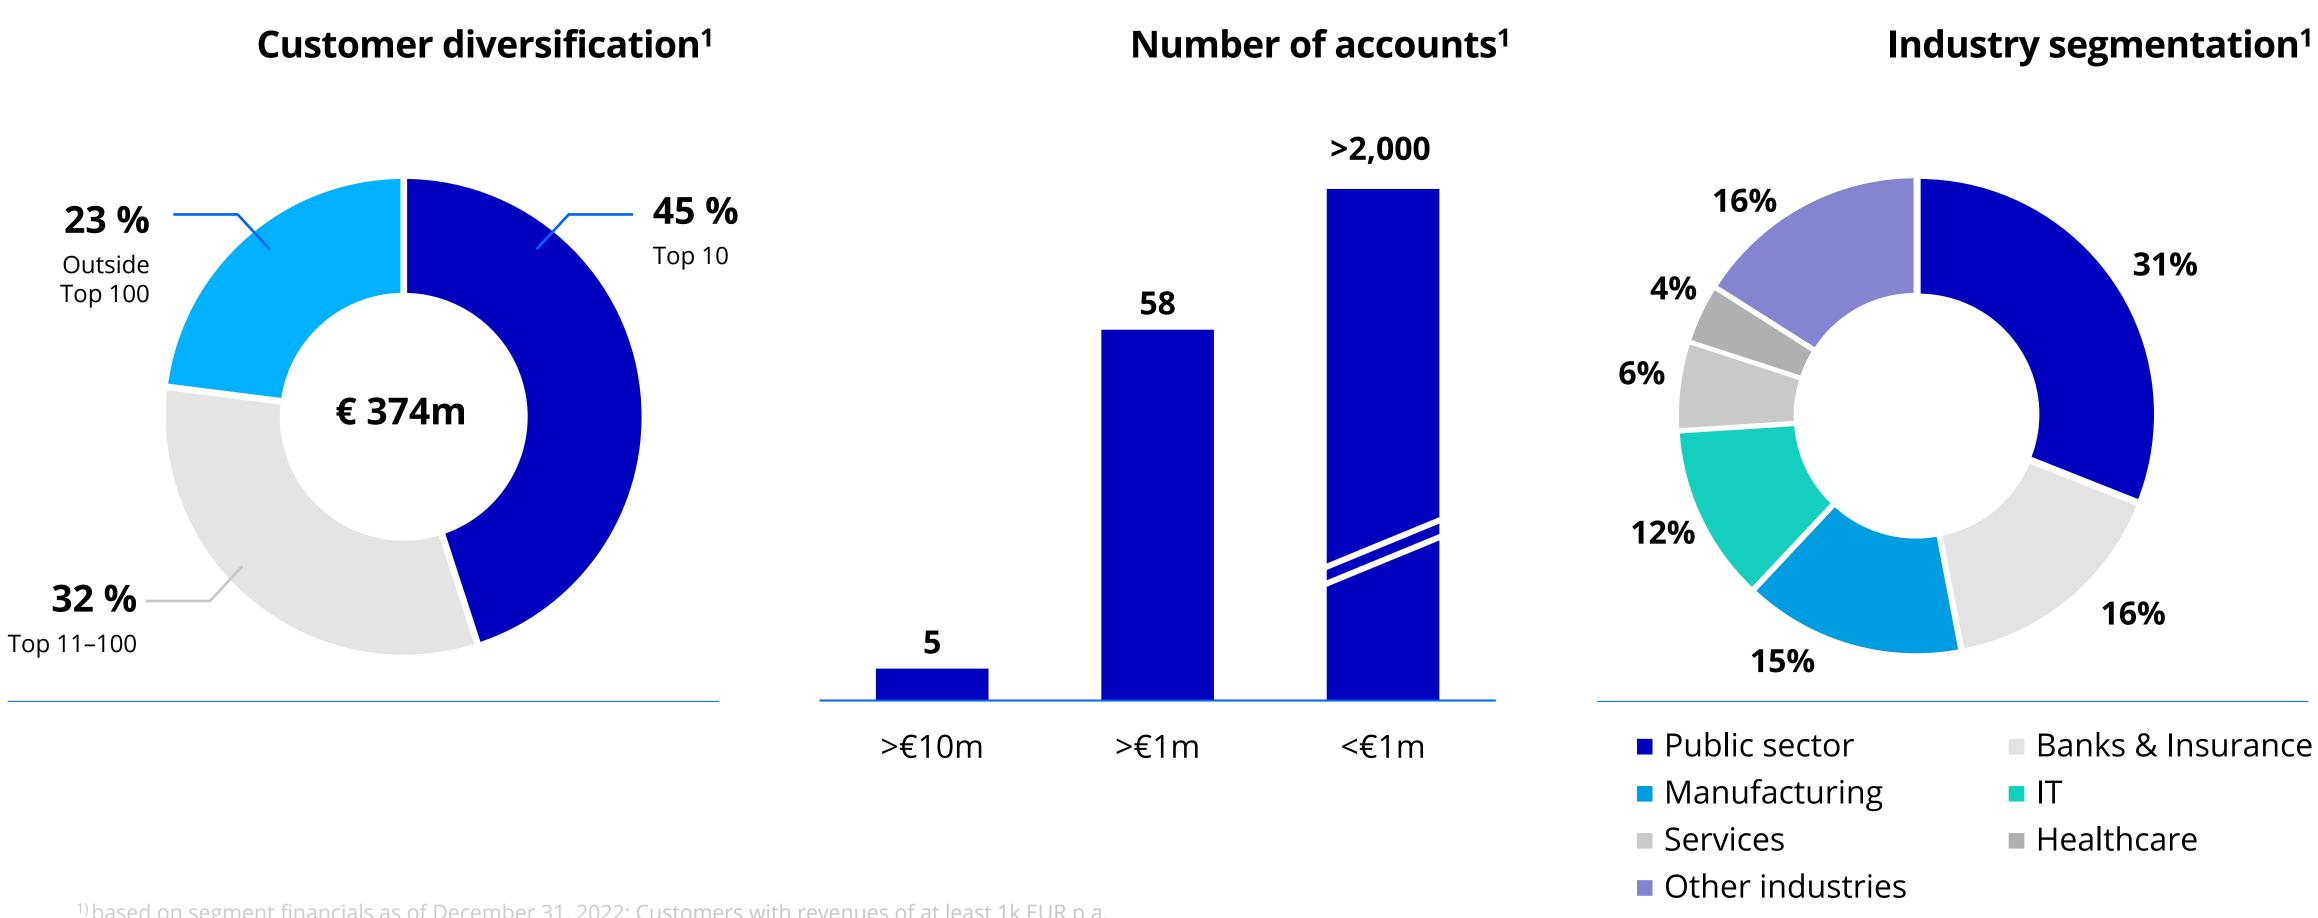

#### **Allgeier Enterprise IT** is specialized in digital transformation projects with recurring nature at the core of the customers' operations

Full-range IT solutions & software services provider for digitalization

>2,400 IT & software specialists<sup>3</sup>

<sup>1)</sup>Based on unconsolidated segment financials according to IFRS as of December 31, 2022 <sup>2)</sup> Adjusted EBITDA (EBITDA before effects that are extraordinary or relate to other periods) of operating units w/o holding company costs <sup>3)</sup> as of September 30, 2023

**€ 374 m** Revenue 2022<sup>1</sup> **€ 45 m** Adj. EBITDA 2022<sup>1,2</sup>

**21** locations in Germany<sup>3</sup>

8 locations in Austria, Switzerland, Poland, Spain, & India<sup>3</sup>

 $\wedge$ 