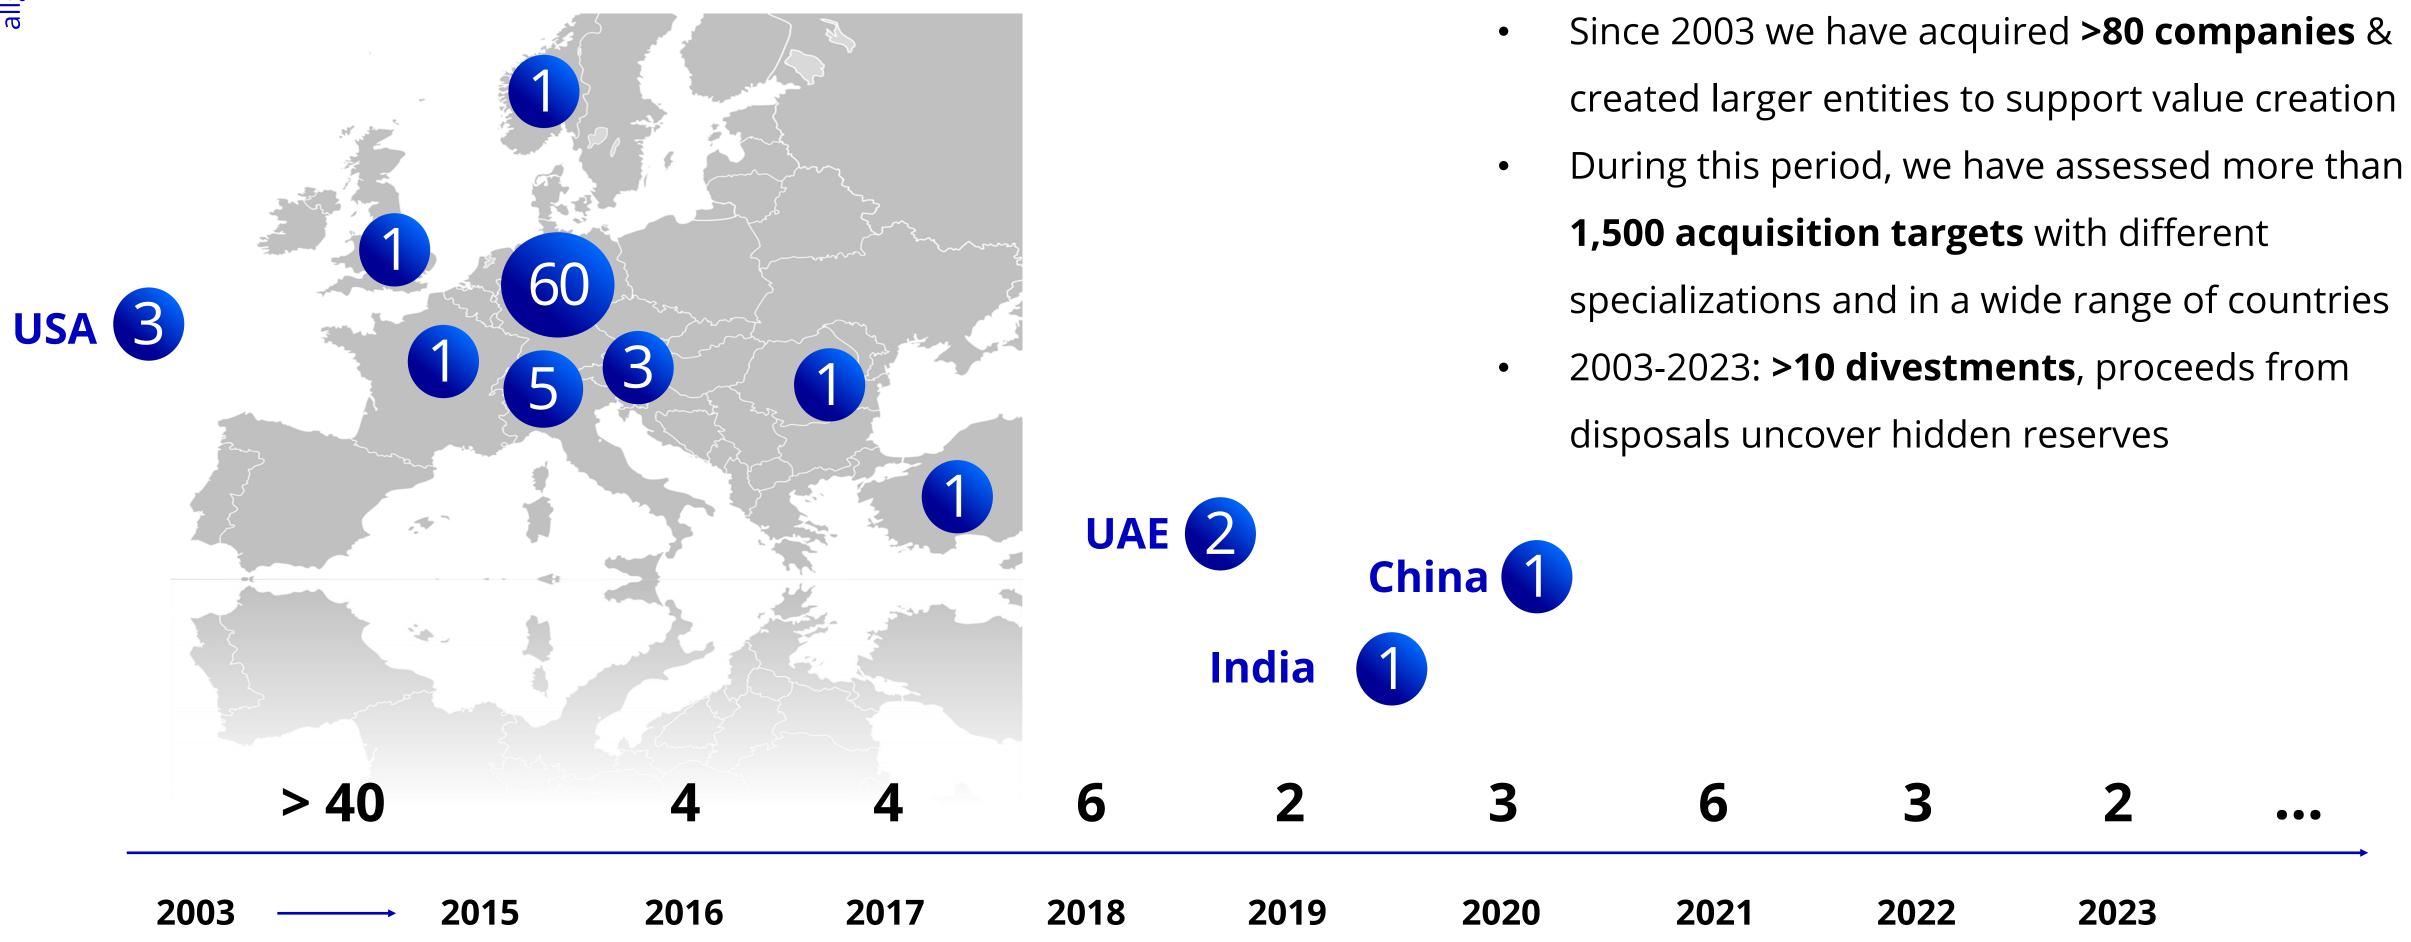

# allgeier.com

There may be more than one location for each acquisition

### Allgeier has a successful buy & build track record to support its growth

 $\wedge$ 

2 Value creation highlights

**19 %** Employee growth CAGR<sup>1,2</sup>

**Buy & build track record** with **80+** value-adding acquisitions since 2004