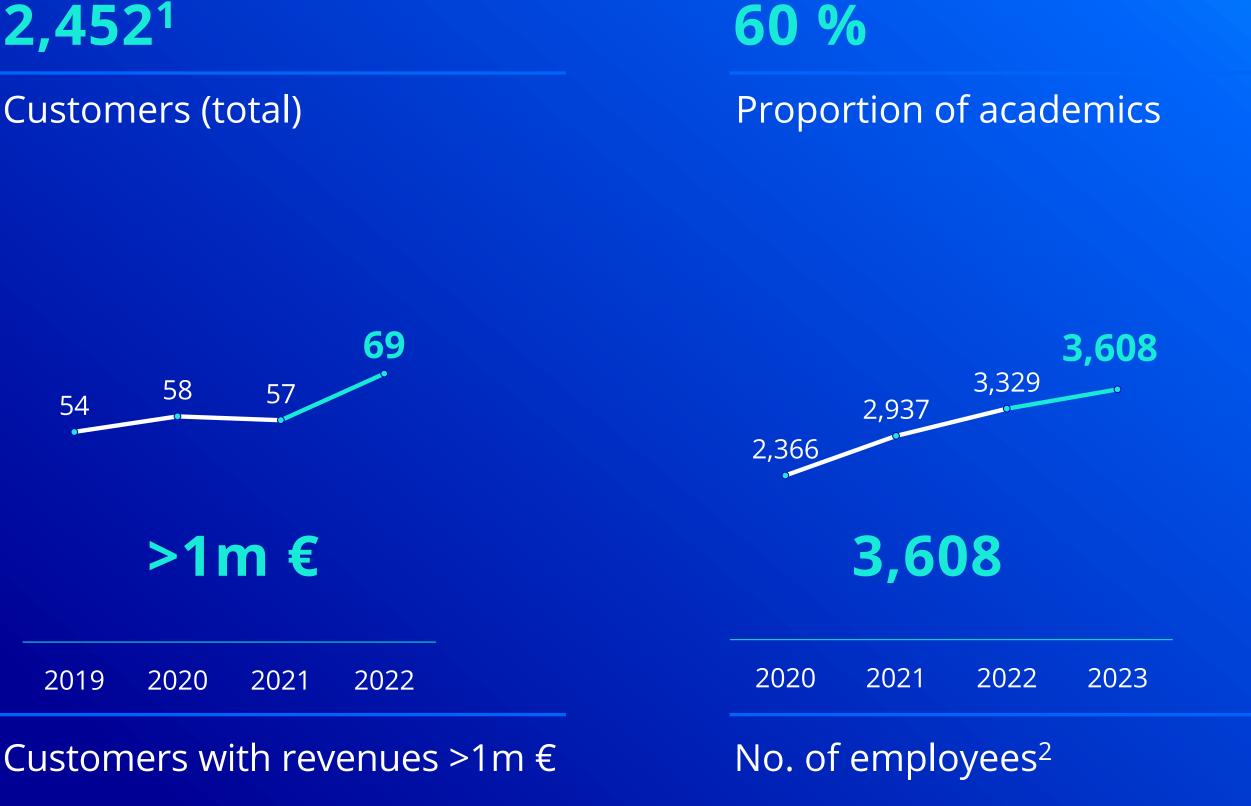

### Performance & stability of Allgeier are underlined by key figures

91 % **Revenue from existing clients**<sup>1</sup>

Stable & loyal customer base

121,155 €

Revenue per capita

**13,7 yrs** 

Relationship length top 20 clients (avg)

+17 %

Revenue growth top 20 clients (CAGR 2015-2022)

2,452<sup>1</sup>

Customers (total)

<sup>1)</sup> Revenue FY 2022 from existing customers with revenues of at least 1k EUR p.a., 2023 employee numbers as of June 30, 2023