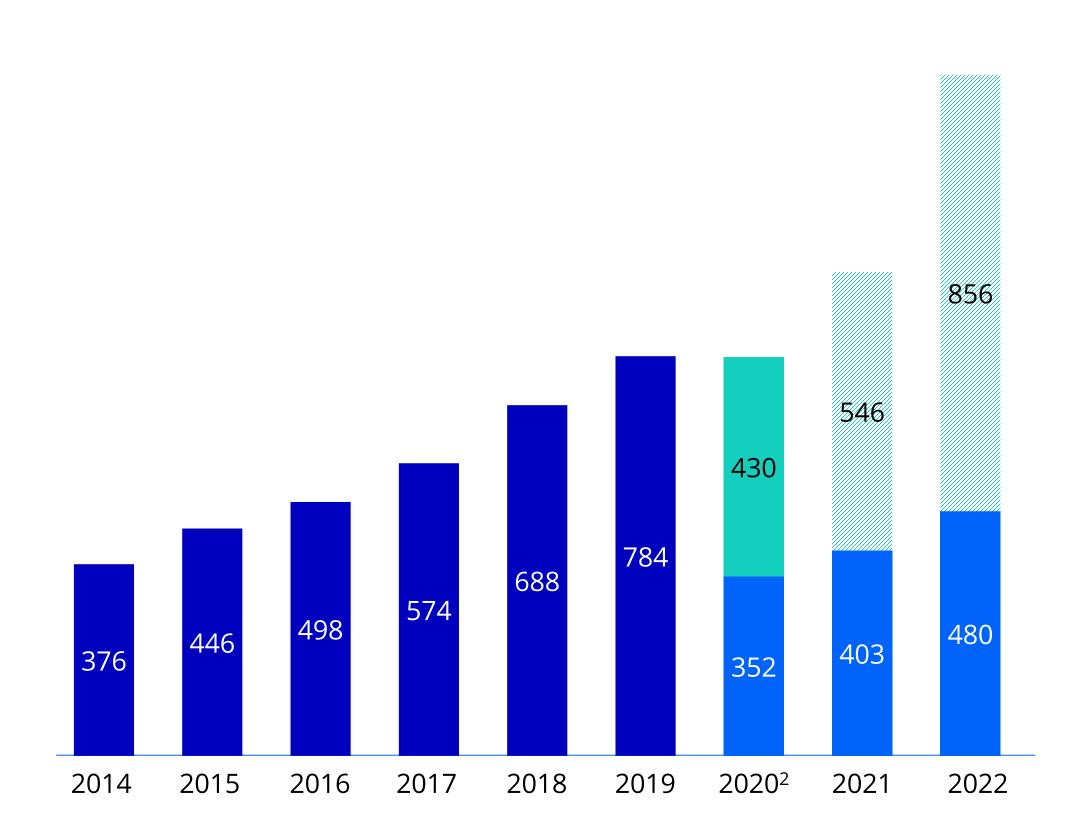

#### **Revenue**<sup>1,2</sup> in € m

<sup>1)</sup> Continuing operations according to IFRS <sup>2)</sup> In 2020 Allgeier fully spun-off its international software engineering business as an independent listed company <sup>3)</sup> As of December 16, 2020: value of Allgeier share plus value of Nagarro share, white comparison line: performance of DAX in percent (basis January 1, 2016: 100 percent)

**€ 480 m** Revenue 2022<sup>1</sup>

**17 %** Revenue CAGR<sup>1,2</sup> (2020-22)

**13** % Adj. EBITDA margin 2022<sup>1,3</sup>

**40** % Adj. EBITDA CAGR<sup>1,2,3</sup> (2020-22)

Broad customer base of >2.000 large enterprises, **Mittelstand companies &** public sector clients