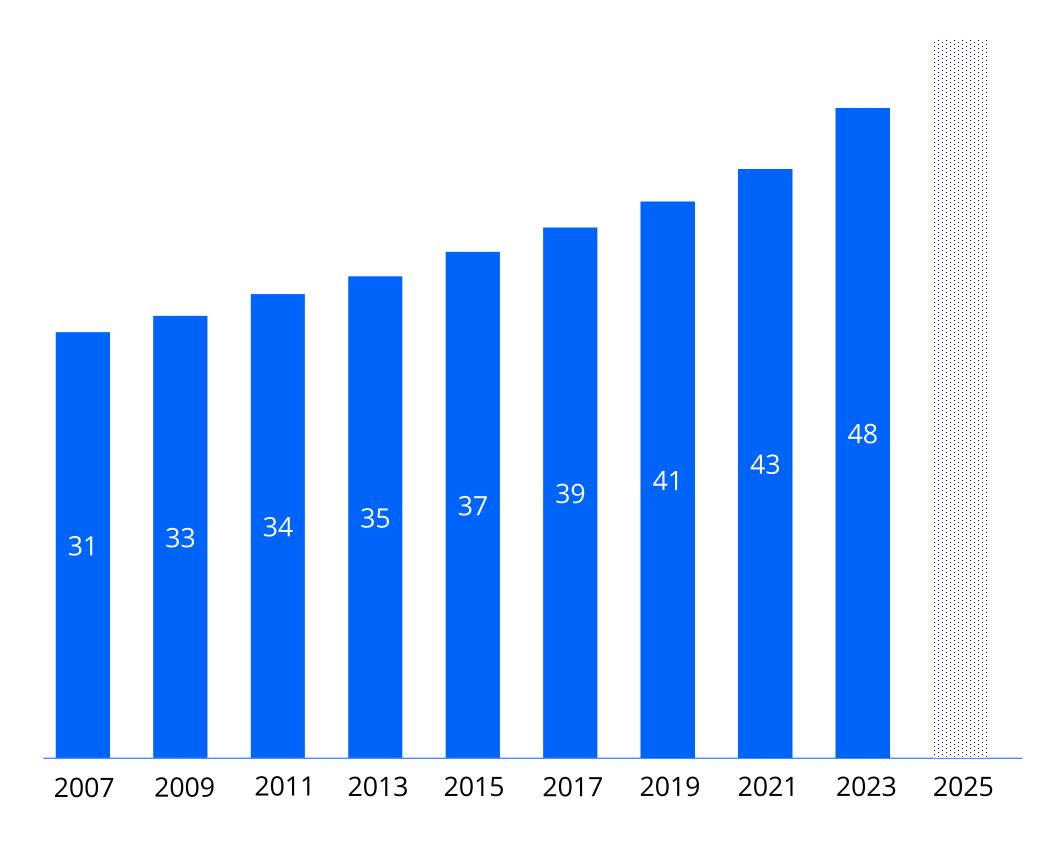

## Allgeier benefits from the continuous growth of the software & IT services market and the huge demand for digital transformation

**Revenue from IT services in Germany**<sup>1</sup> in € bn

**Revenue from software in Germany**<sup>1</sup> in € bn