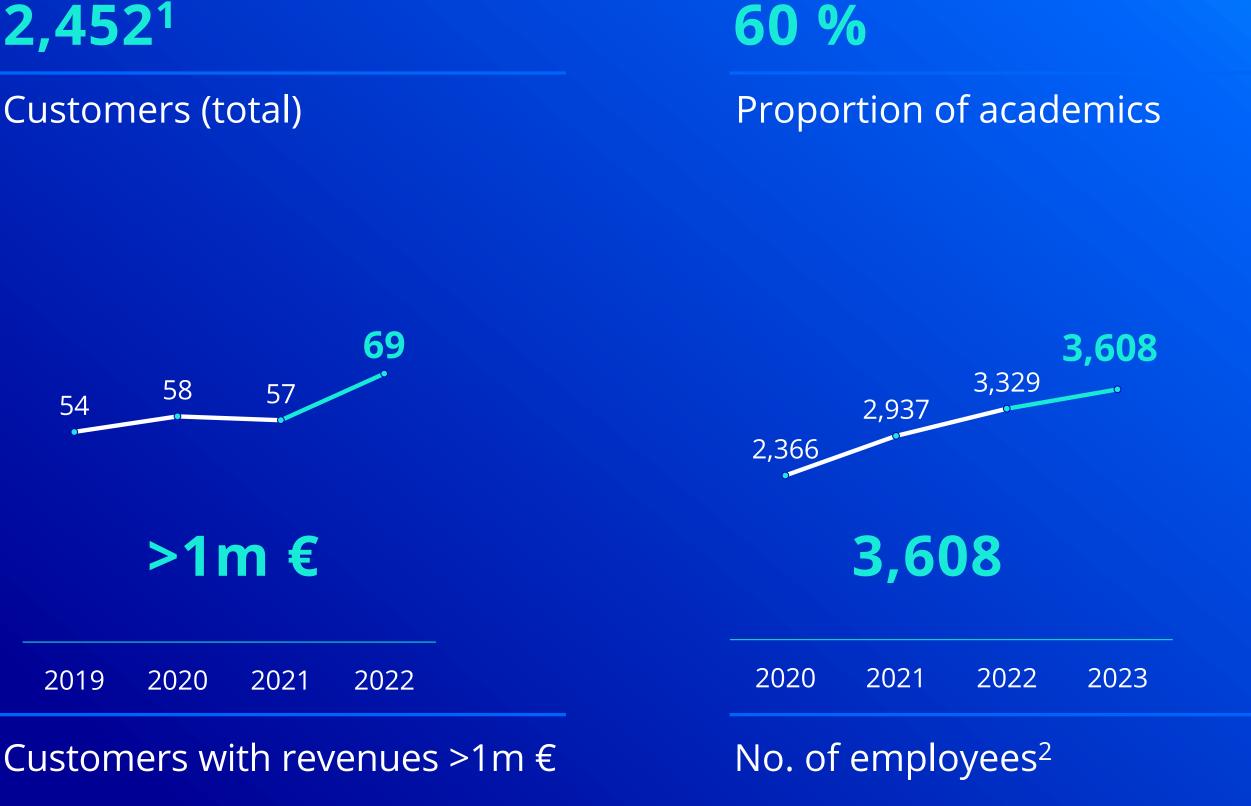

>3,600 highly skilled employees<sup>4</sup>

(2020-22)

**Digitalization** as business driver, positioning in key growth sectors & **future trends** such as e-commerce, cloud, cyber security & open-source software development

**€ 480 m** Revenue 2022<sup>1</sup>

**17 %** Revenue CAGR<sup>1,2</sup> (2020-22)

**13** % Adj. EBITDA margin 2022<sup>1,3</sup>

**40** % Adj. EBITDA CAGR<sup>1,2,3</sup> (2020-22)

Broad customer base of >2.000 large enterprises, **Mittelstand companies &** public sector clients

>2,400 IT & software specialists<sup>3</sup>

<sup>1)</sup>Based on unconsolidated segment financials according to IFRS as of December 31, 2022 <sup>2)</sup> Adjusted EBITDA (EBITDA before effects that are extraordinary or relate to other periods) of operating units w/o holding company costs <sup>3)</sup> as of September 30, 2023

+17 %

Revenue growth top 20 clients (CAGR 2015-2022)

2,452<sup>1</sup>

Customers (total)

<sup>1)</sup> Revenue FY 2022 from existing customers with revenues of at least 1k EUR p.a., 2023 employee numbers as of June 30, 2023