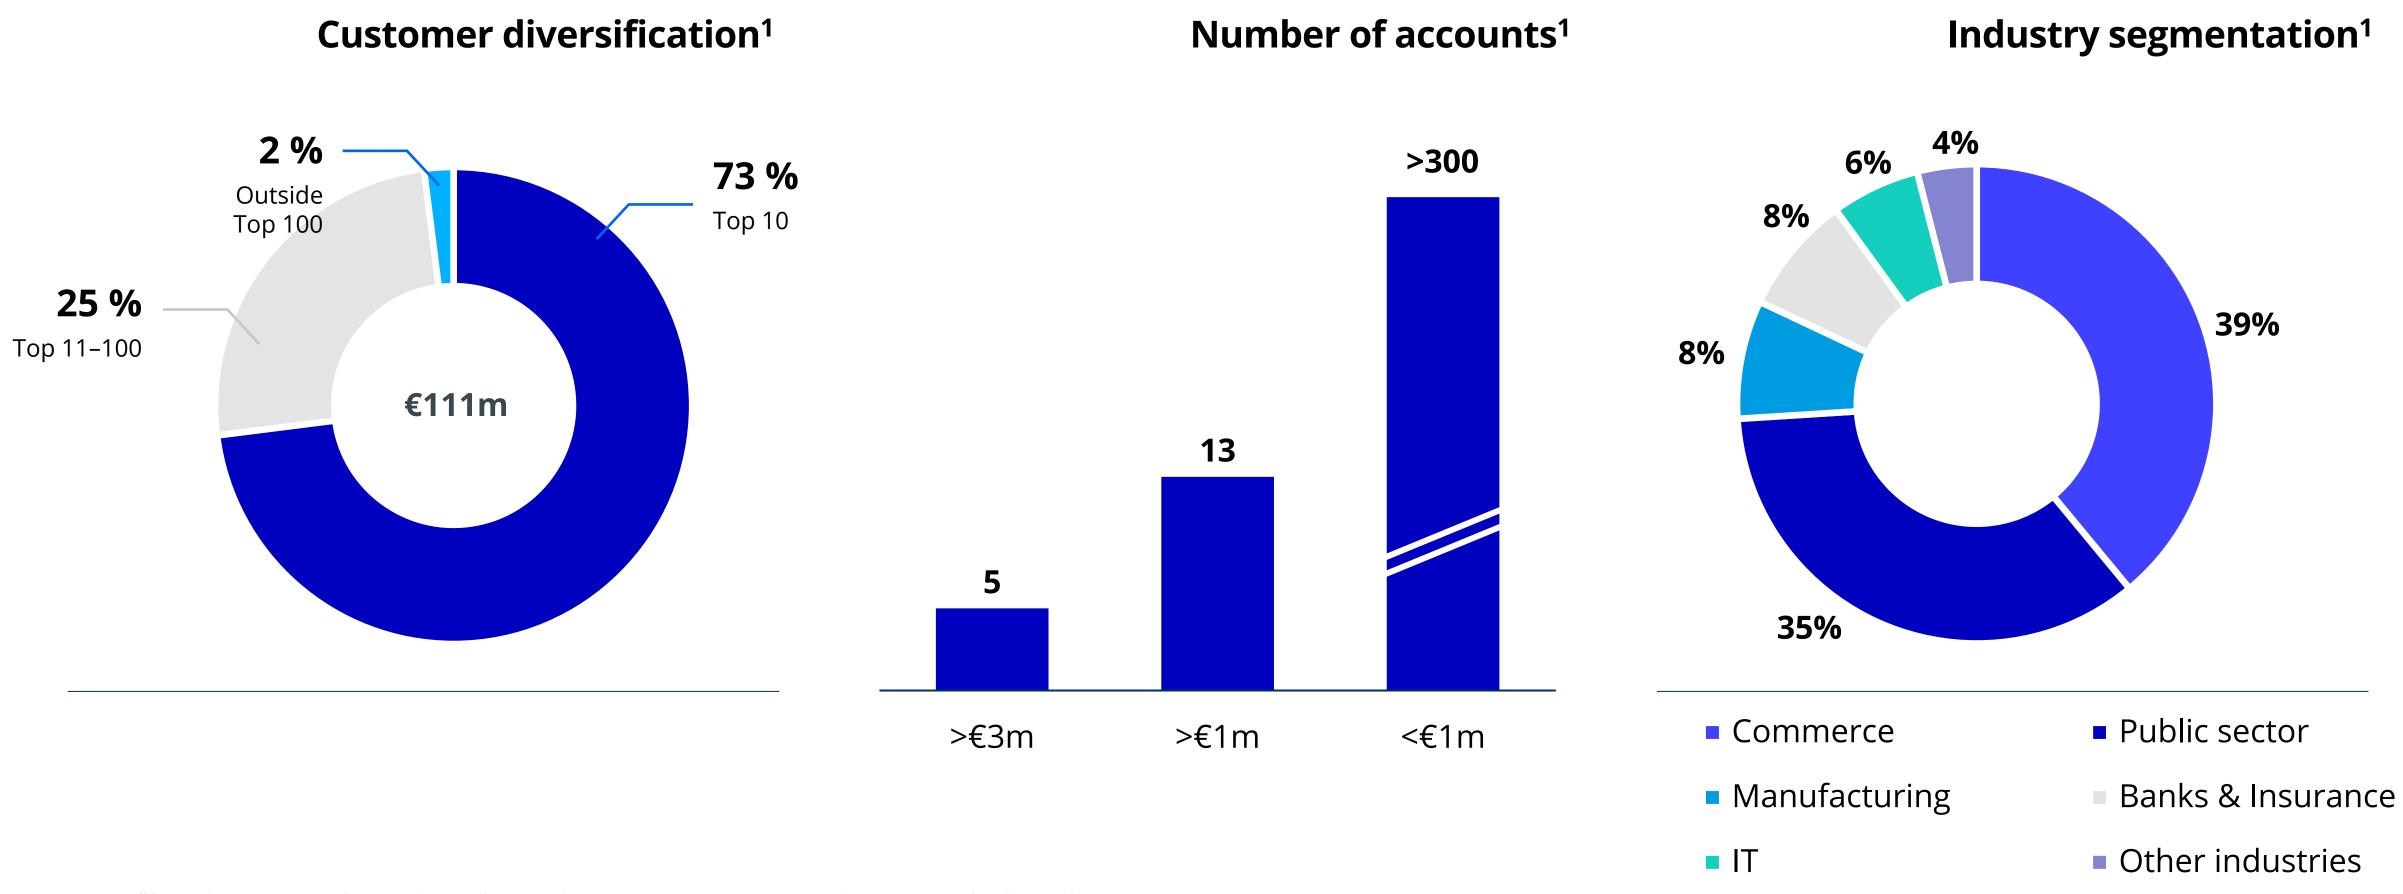

€ 111 m Revenue 2022<sup>1</sup>

€ 24 m Adj. EBITDA 2022<sup>1,2</sup>

**12** locations in Germany<sup>3</sup>

locations in France, Portugal, Czechia, Austria, USA & Vietnam<sup>3</sup>

+17 %

Revenue growth top 20 clients (CAGR 2015-2022)

2,452<sup>1</sup>

Customers (total)

<sup>1)</sup> Revenue FY 2022 from existing customers with revenues of at least 1k EUR p.a., 2023 employee numbers as of June 30, 2023