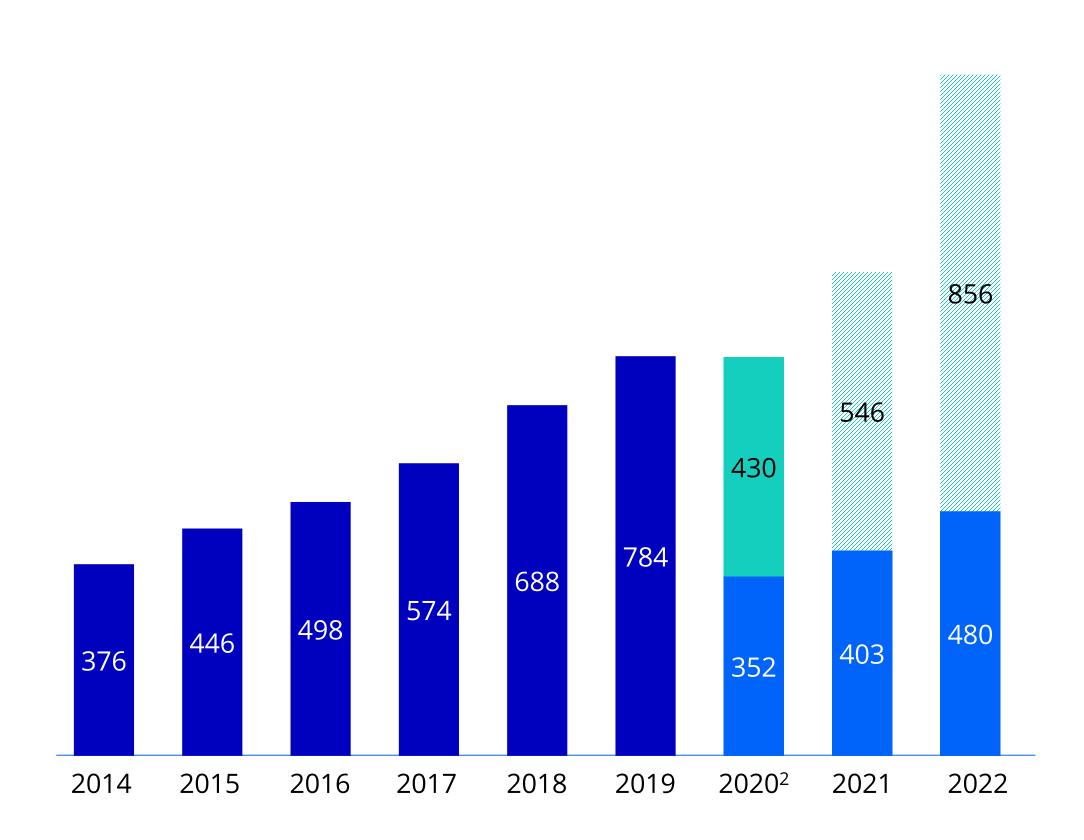

#### **Revenue**<sup>1,2</sup> in € m

<sup>1)</sup> Continuing operations according to IFRS <sup>2)</sup> In 2020 Allgeier fully spun-off its international software engineering business as an independent listed company <sup>3)</sup> As of December 16, 2020: value of Allgeier share plus value of Nagarro share, white comparison line: performance of DAX in percent (basis January 1, 2016: 100 percent)