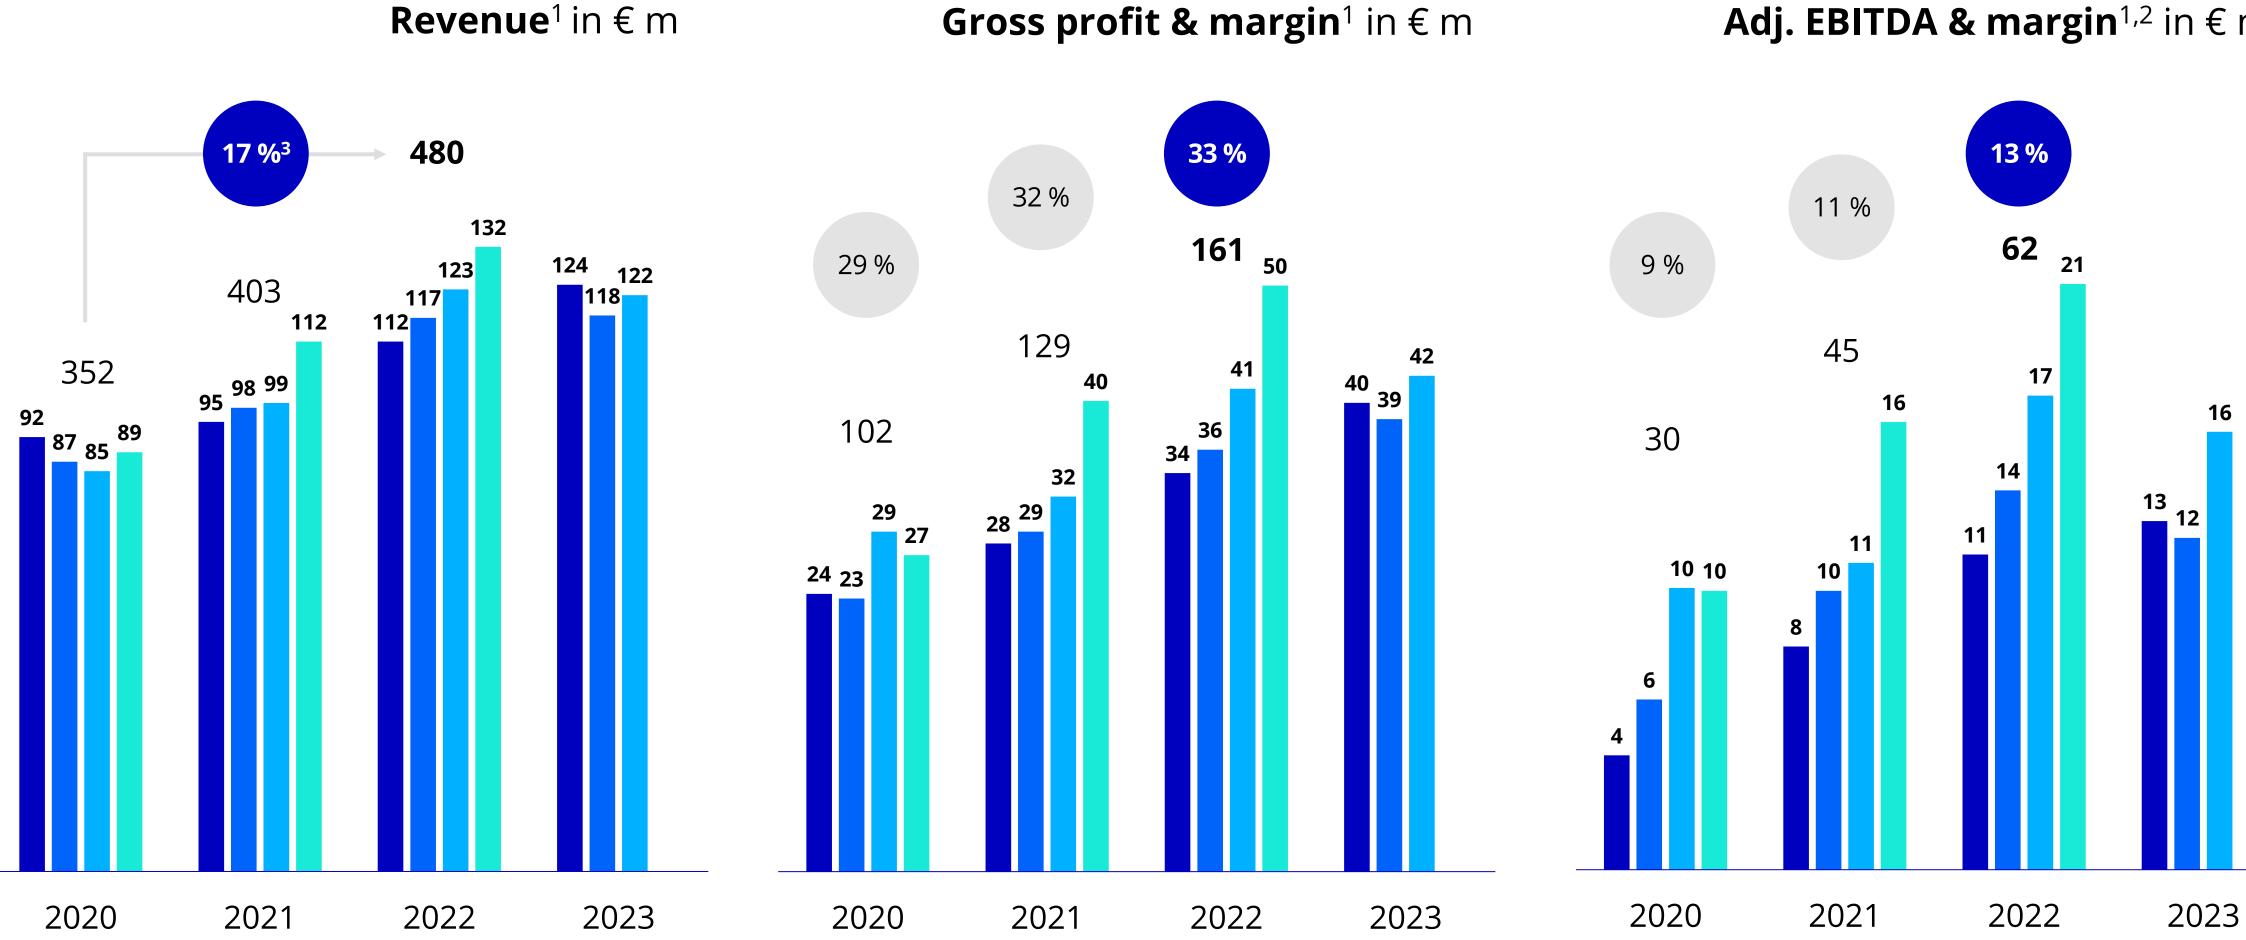

**€ 480 m** Revenue 2022<sup>1</sup>

**17 %** Revenue CAGR<sup>1,2</sup> (2020-22)

**13** % Adj. EBITDA margin 2022<sup>1,3</sup>

**40** % Adj. EBITDA CAGR<sup>1,2,3</sup> (2020-22)

Broad customer base of >2.000 large enterprises, **Mittelstand companies &** public sector clients

#### **Revenue**<sup>1,2</sup> in € m

<sup>1)</sup> Continuing operations according to IFRS <sup>2)</sup> In 2020 Allgeier fully spun-off its international software engineering business as an independent listed company <sup>3)</sup> As of December 16, 2020: value of Allgeier share plus value of Nagarro share, white comparison line: performance of DAX in percent (basis January 1, 2016: 100 percent)

### Allgeier P&L shows growth and continuous margin improvement

<sup>1)</sup> Continuing operations according to IFRS, FY 2023 figures unaudited <sup>3)</sup>CAGR: Compound Annual Growth Rate

#### **Gross profit & margin**<sup>1</sup> in € m

**Adj. EBITDA & margin**<sup>1,2</sup> in € m