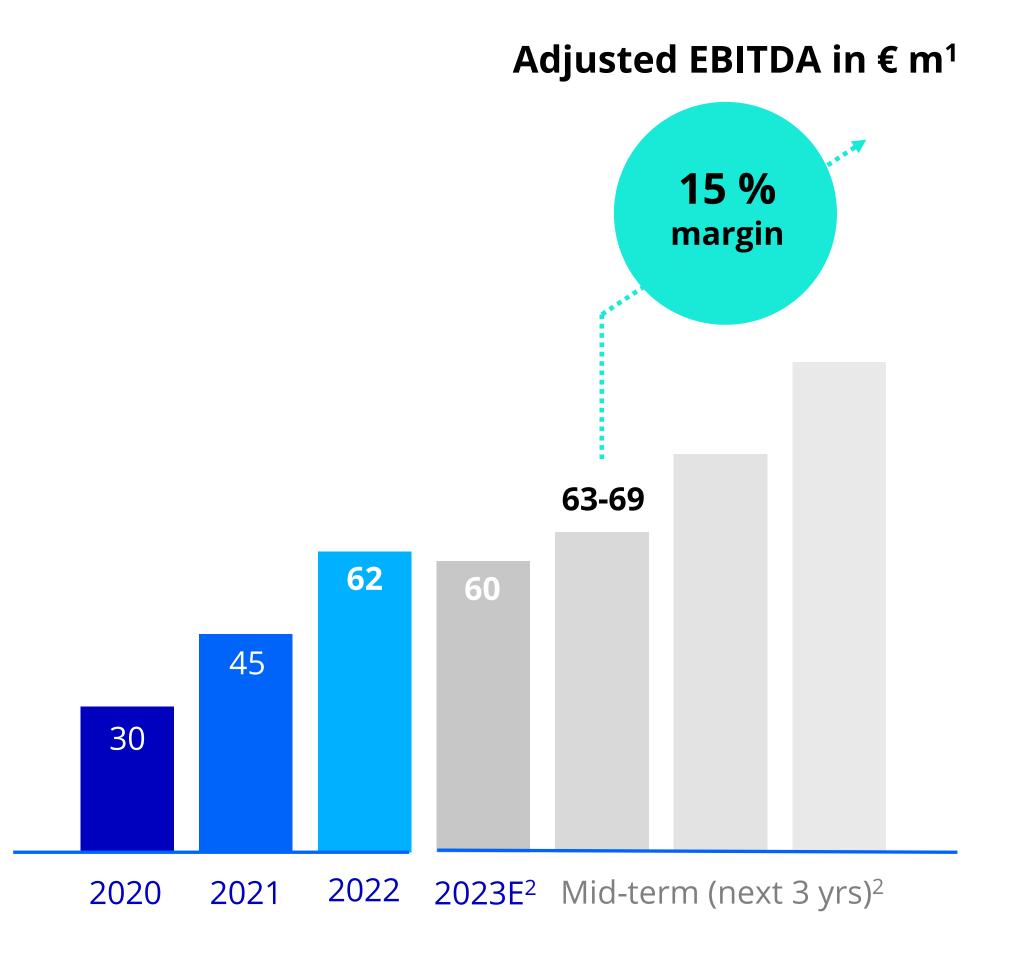

### Guidance for the 2024 financial year and mid-term forecast: Further revenue growth & margin expansion

**€ 480 m** Revenue 2022<sup>1</sup>

**17 %** Revenue CAGR<sup>1,2</sup> (2020-22)

**13** % Adj. EBITDA margin 2022<sup>1,3</sup>

**40** % Adj. EBITDA CAGR<sup>1,2,3</sup> (2020-22)

Broad customer base of >2.000 large enterprises, **Mittelstand companies &** public sector clients