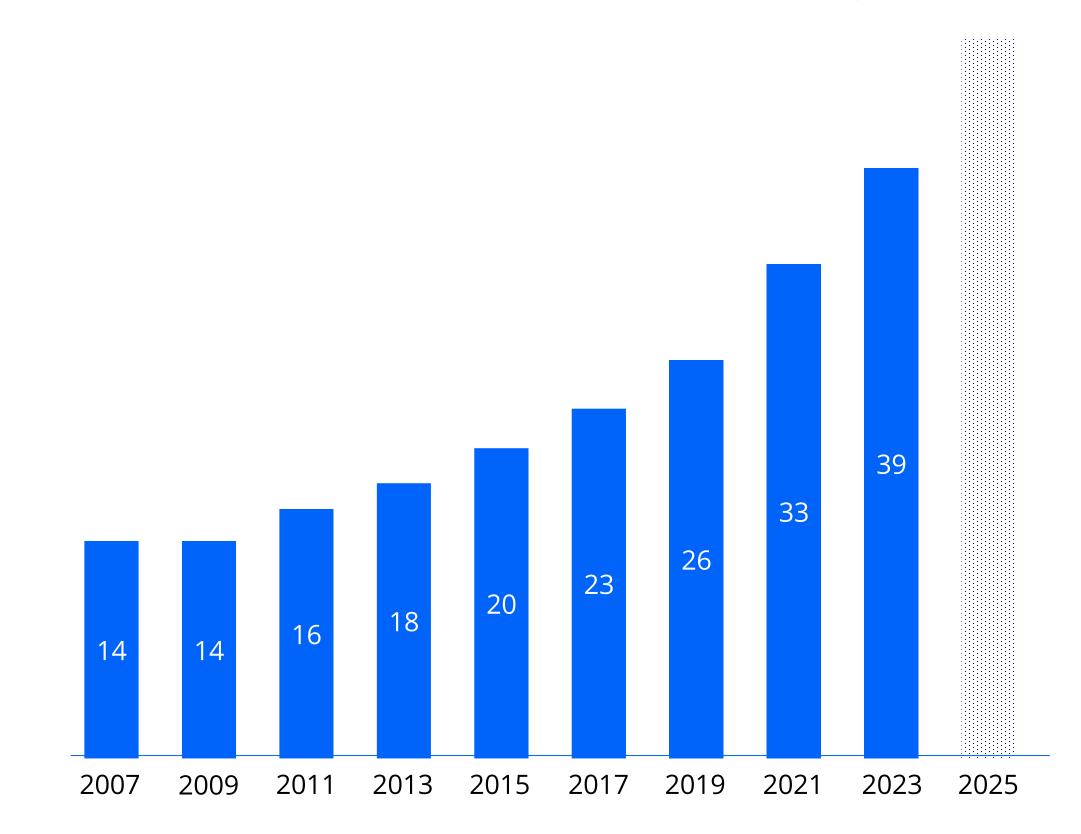

# Allgeier benefits from the continuous growth of the software & IT services market and the huge demand for digital transformation

**Revenue from IT services in Germany**<sup>1</sup> in € bn

**Revenue from software in Germany**<sup>1</sup> in € bn