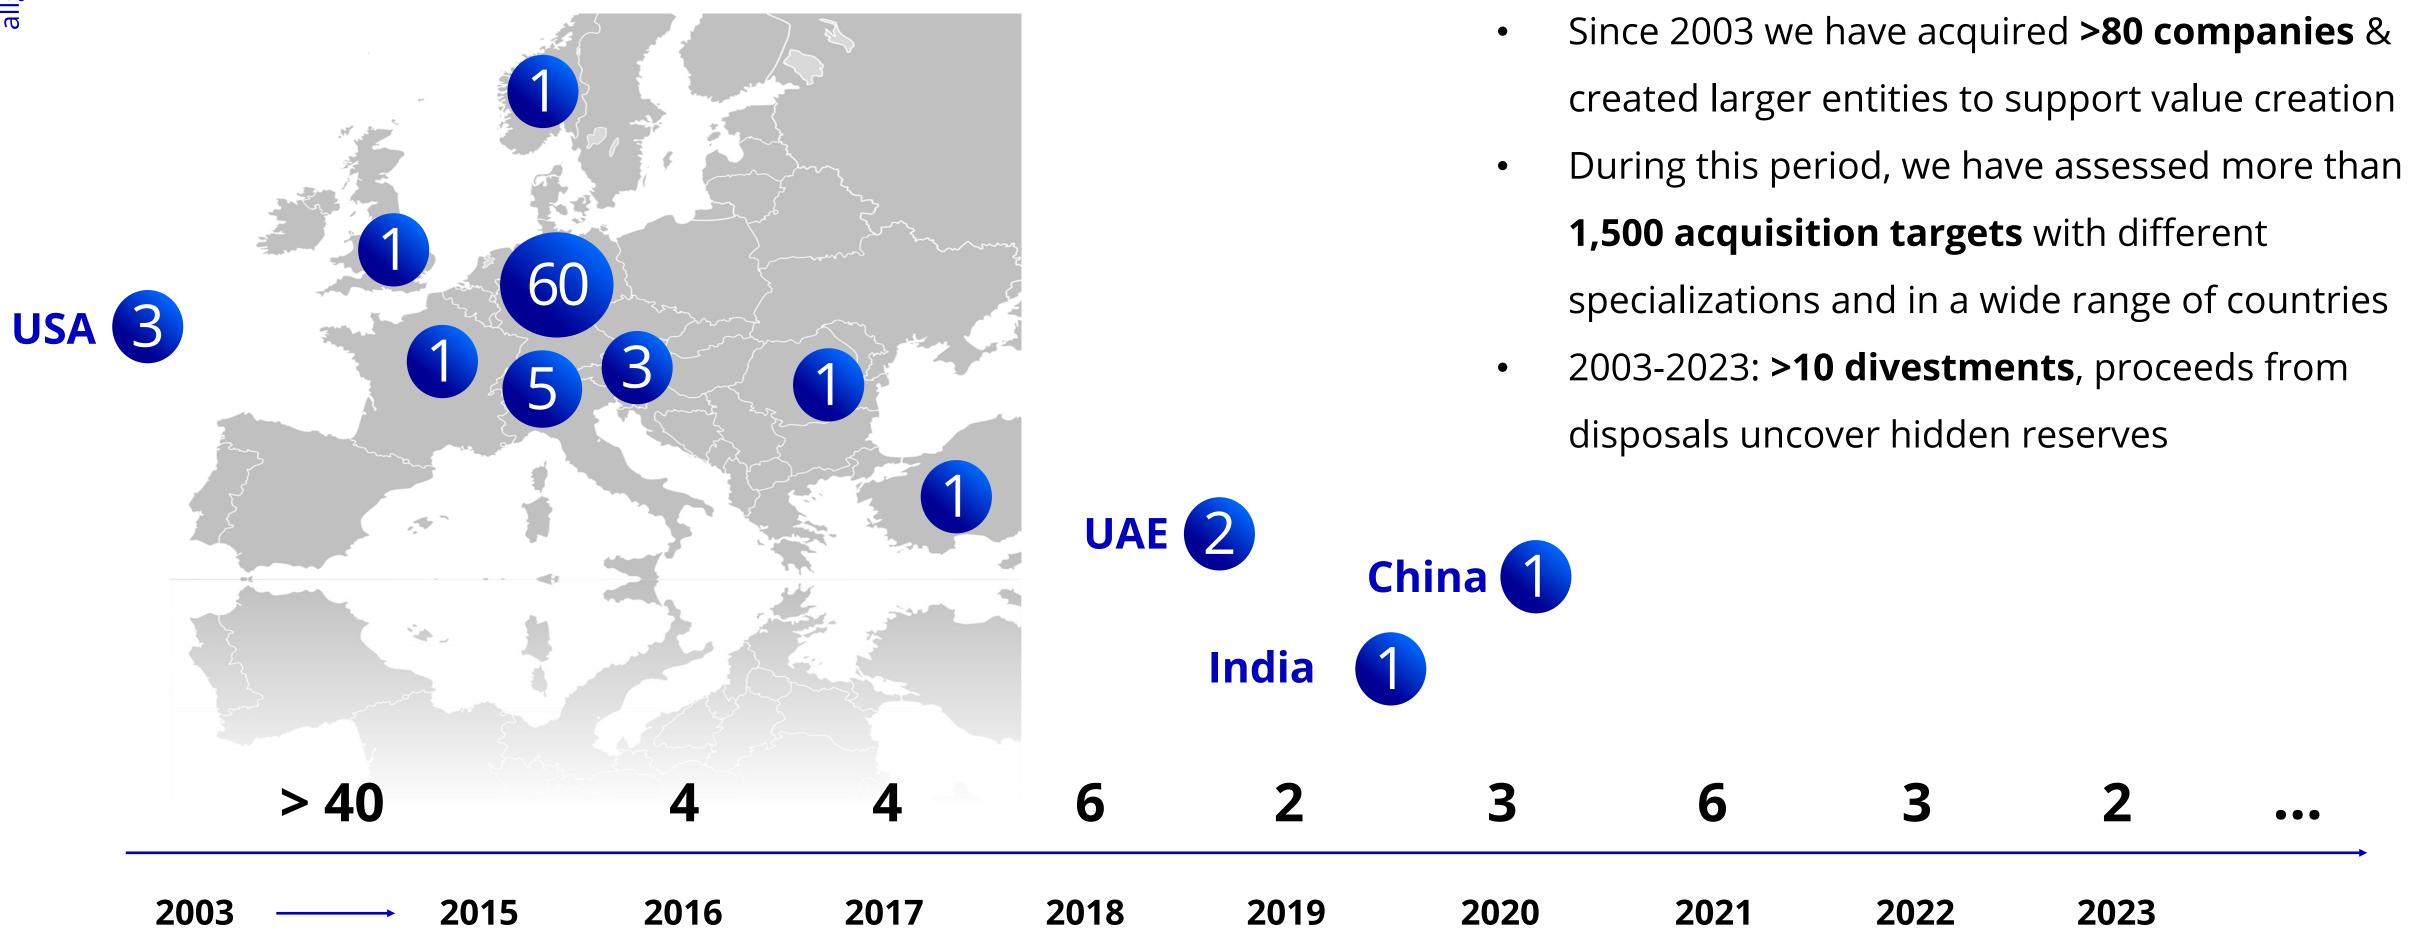

### Allgeier has a successful buy & build track record to support its growth

 $\wedge$ 

2 Value creation highlights

**19 %** Employee growth CAGR<sup>1,2</sup>

**Buy & build track record** with **80+** value-adding acquisitions since 2004