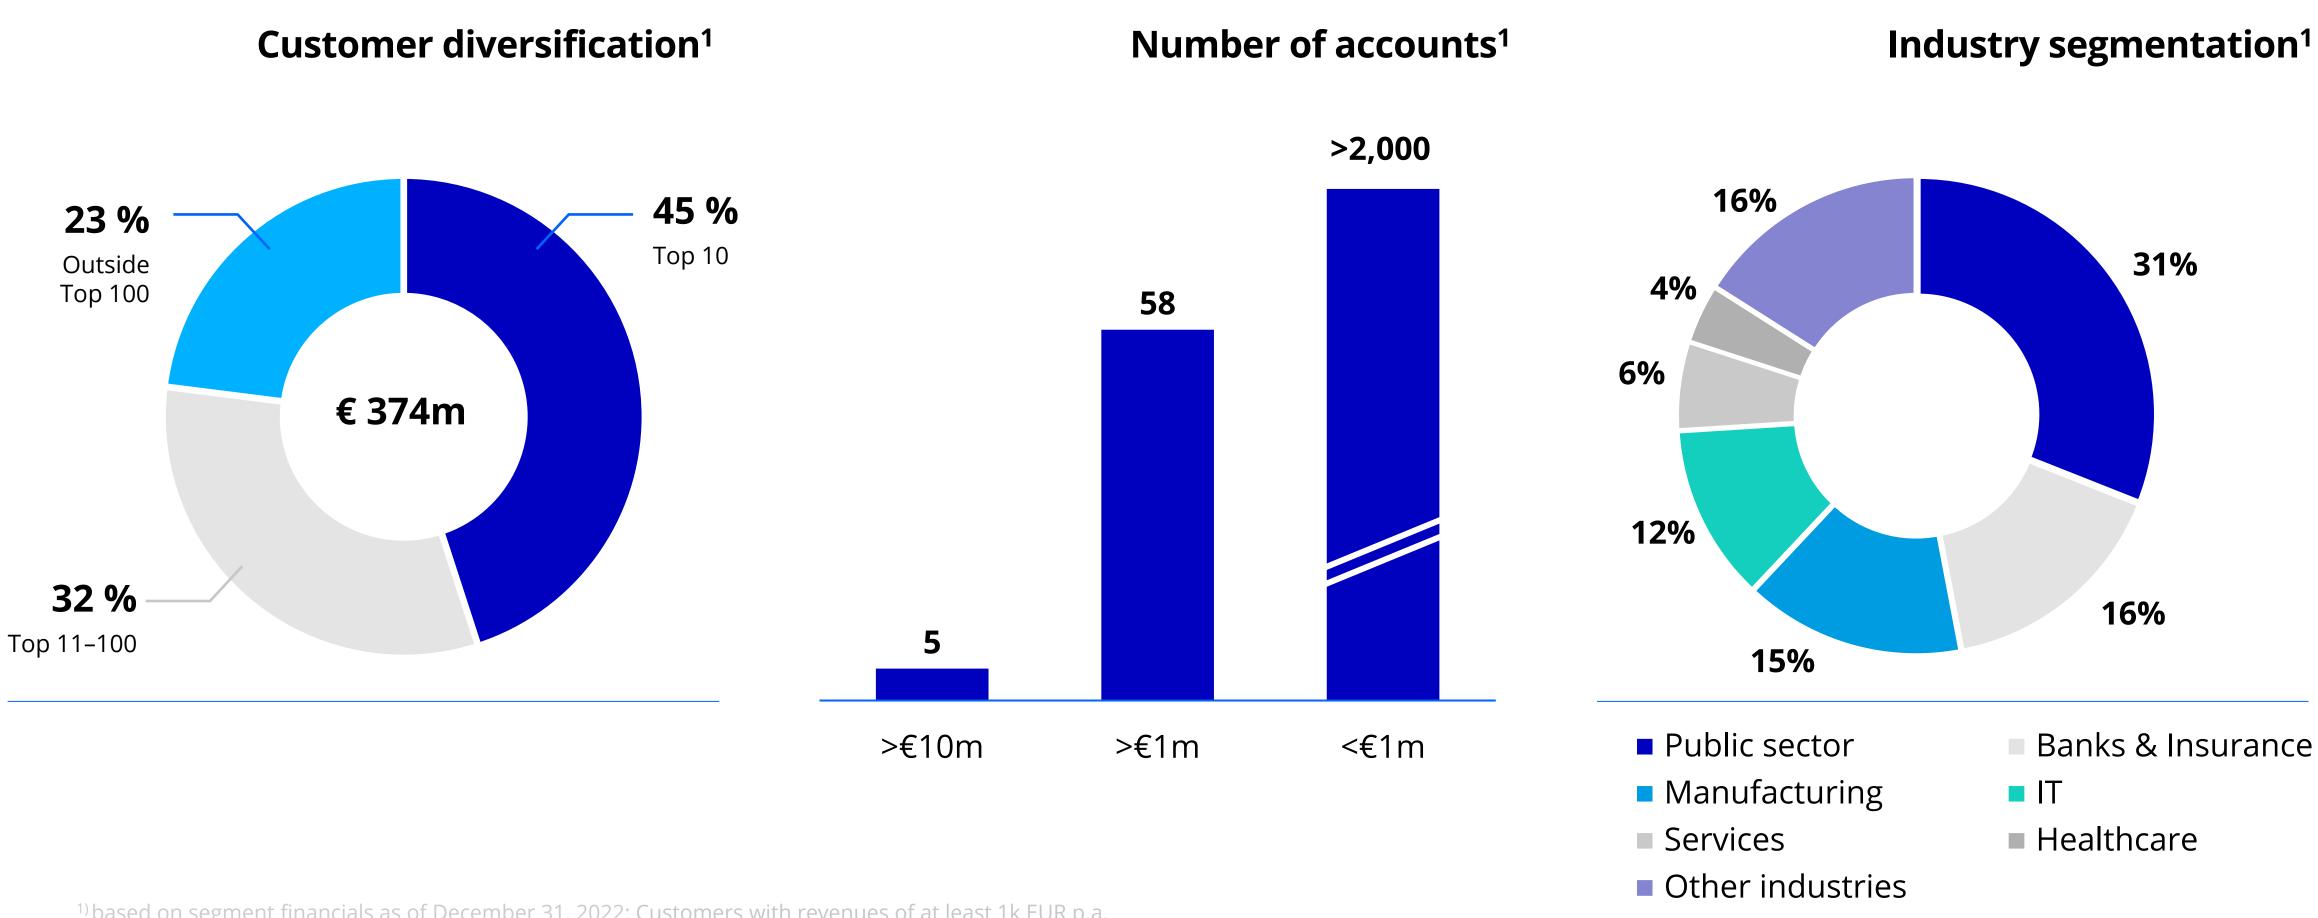

>2,400 IT & software specialists<sup>3</sup>

<sup>1)</sup>Based on unconsolidated segment financials according to IFRS as of December 31, 2022 <sup>2)</sup> Adjusted EBITDA (EBITDA before effects that are extraordinary or relate to other periods) of operating units w/o holding company costs <sup>3)</sup> as of September 30, 2023

**€ 374 m** Revenue 2022<sup>1</sup> **€ 45 m** Adj. EBITDA 2022<sup>1,2</sup>

**21** locations in Germany<sup>3</sup>

8 locations in Austria, Switzerland, Poland, Spain, & India<sup>3</sup>

 $\wedge$ 

### Allgeier Enterprise IT is specialized in large digital transformation projects with recurring nature at the core of the customers' operations

 $\wedge$ 

#### Allgeier Enterprise IT supports its clients in the digitalization and optimization of their digital business processes along the entire value chain

Focused on large IT & software **projects** for digital transformation, long-term managed services & proprietary software solutions