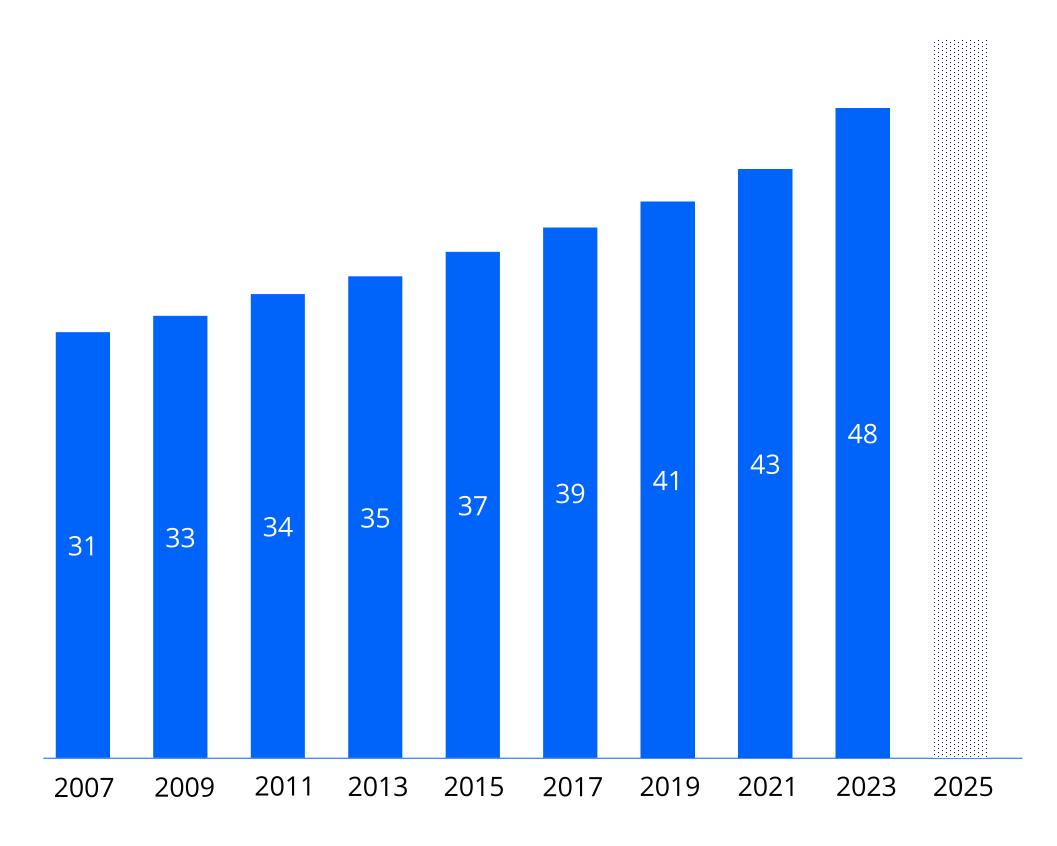

# Allgeier benefits from the continuous growth of the software & IT services market and the huge demand for digital transformation

**Revenue from IT services in Germany**<sup>1</sup> in € bn

**Revenue from software in Germany**<sup>1</sup> in € bn