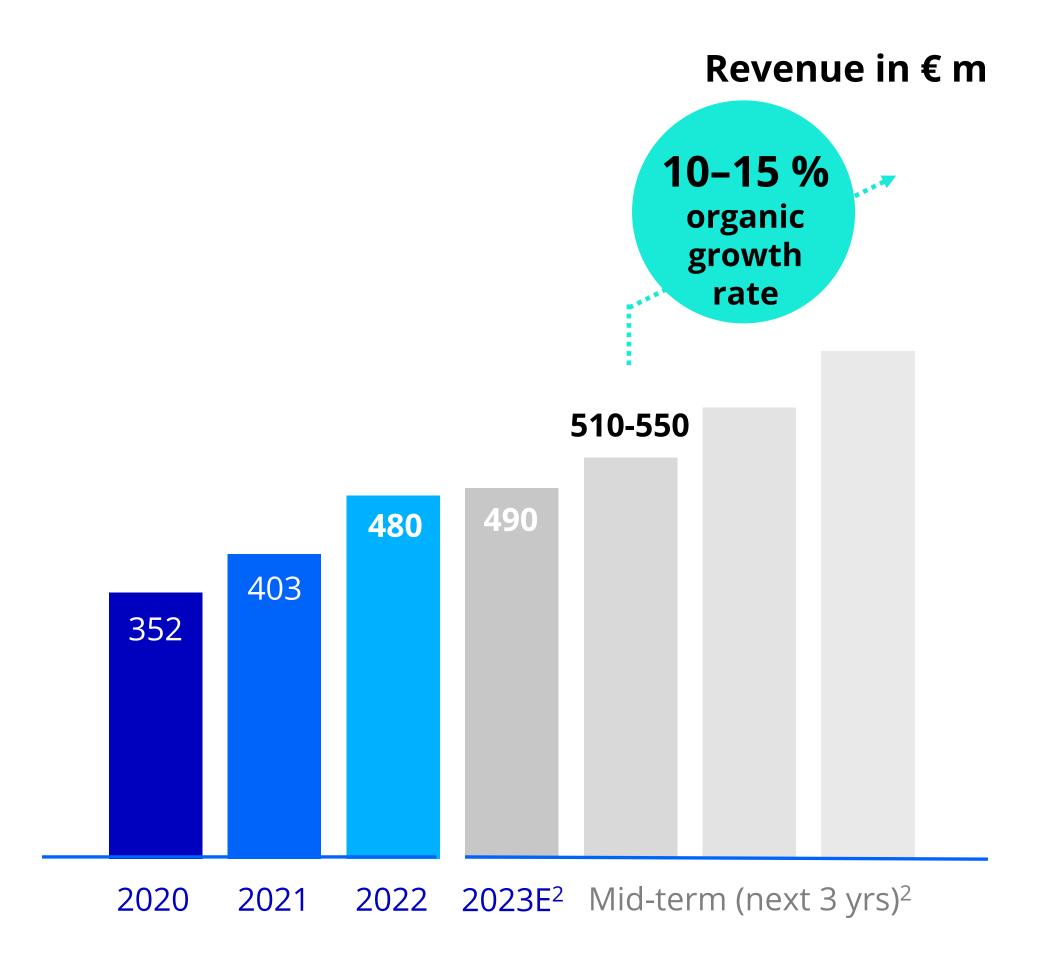

### Guidance for the 2024 financial year and mid-term forecast: Further revenue growth & margin expansion

**€ 480 m** Revenue 2022<sup>1</sup>

**17 %** Revenue CAGR<sup>1,2</sup> (2020-22)

**13** % Adj. EBITDA margin 2022<sup>1,3</sup>

**40** % Adj. EBITDA CAGR<sup>1,2,3</sup> (2020-22)

Broad customer base of >2.000 large enterprises, **Mittelstand companies &** public sector clients